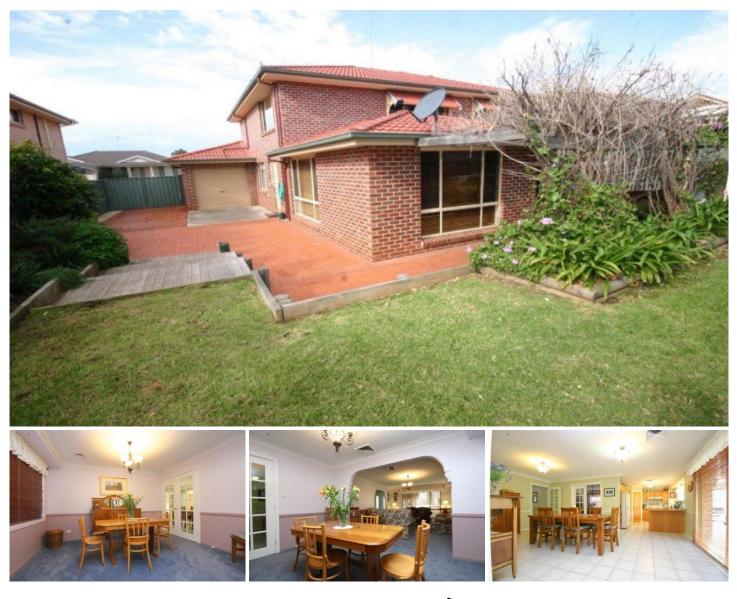

## 13 Windorra Avenue Glenmore Park NSW

Located in the fantastic Blue Hills Estate, this beautifully kept home will win you over. Features include: four double bedrooms, ensuite and walk-in robe to master, formal lounge and dining rooms, study, family and rumpus area plus the comfort of ducted air conditioning. You will then appreciate the timber kitchen, upstairs living, large covered entertaining area, powder room and the good side backyard. With triple garage and large side access for that caravan or boat, this home is sure to suit most families.

## 4 🛤 2 🏪 6 🚘

| Туре      | : House                               |
|-----------|---------------------------------------|
| Land Size | : 660 sqm                             |
| View      | : https://www.aitkenre.com.au/8062724 |