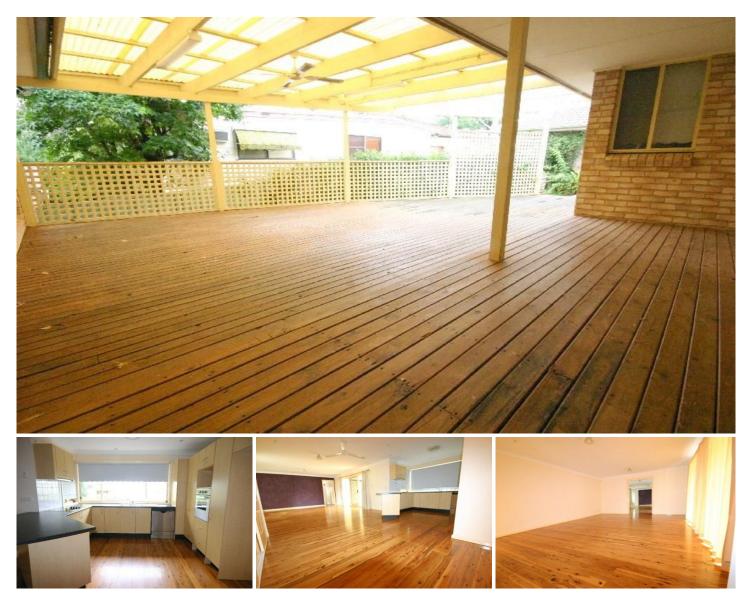

## 34 Oxford Street Cambridge Park NSW

Approximately seven years old this unique family home awaits you. Featuring four great sized bedrooms, ensuite to master, two split system air-conditioners, extra large lounge room, very stylish kitchen, meals area, family room and solid timber floors. Add to this the large undercover entertaining area, the extra benefit of under house storage and the spacious backyard, and you'll find this home is one that will tick all the boxes. 4 🛤 2 🚔 4 🚘