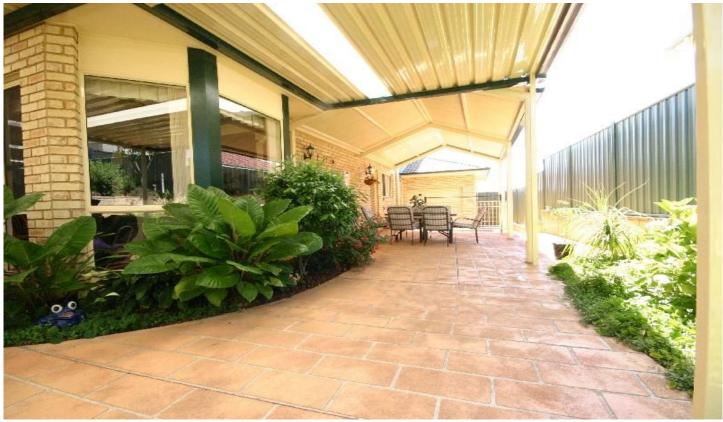

## 18 Orlander Avenue Glenmore Park NSW

Set on a 740sqm (approximately) block with mountain views is this quality 43sqm (approximately) Clarendon Edgewater Vogue design. The four double bedrooms all have built-in's with the main offering parent retreat, a large walk-in robe full fitted and a large ensuite including double vanity. There is also a craft room with built-in's and a large upstairs rumpus. On entering the magnificent split staircase is a class feature with formal living plus a study. All of the family will have room to entertain with family area and large rumpus or theatre room. A gourmet kitchen overlooks the breakfast solarium and looks out to the expansive undercover entertaining. Other class features include large laundry, a third bathroom, parquetry flooring, ducted air-conditioning, large double garage and stylish use of French doors. Why not indulge yourself and step up a class