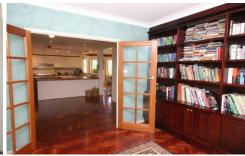

## 18 Orlander Avenue Glenmore Park NSW

Set on a 740sqm (approximately) block with mountain views is this quality 43sqm (approximately) Clarendon Edgewater Vogue design. The four double bedrooms all have built-in's with the main offering parent retreat, a large walk-in robe full fitted and a large ensuite including double vanity. There is also a craft room with built-in's and a large upstairs rumpus. On entering the magnificent split staircase is a class feature with formal living plus a study. All of the family will have room to entertain with family area and large rumpus or theatre room. A gourmet kitchen overlooks the breakfast solarium and looks out to the expansive undercover entertaining. Other class features include large laundry, a third bathroom, parquetry flooring, ducted air-conditioning, large double garage and stylish use of French doors. Why not indulge yourself and step up a class