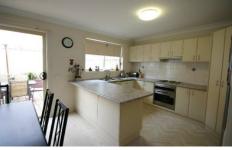

## 13/14-18 George Street Kingswood NSW

Situated in a security complex is this huge townhouse that will WOW you with its overall size and finish. Features include two bedrooms, two bathrooms, internal access from the garage, lovely open plan kitchen and dining area, over-sized lounge room, air-conditioning upstairs, a third toilet and a beautifully private and landscaped rear courtyard. One of the highlights of this townhouse is the main bedroom which has a walk-in robe, a stunning en-suite with spa bath and separate shower, air-conditioning and is the size that you would normally only find in a very large family home. With easy access to trains, University and the hospital this townhouse is a real standout! Book your inspection today.