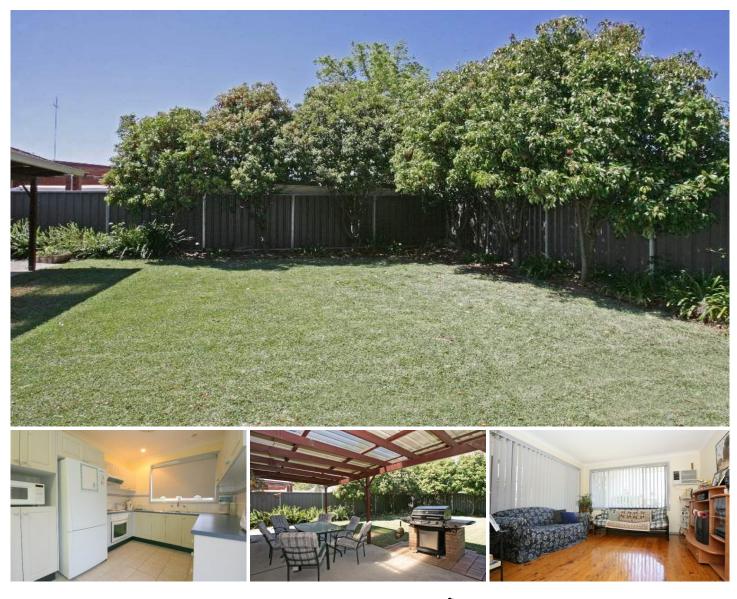

## 37 Sheba Crescent South Penrith NSW

Situated in a sort after South Penrith Street is this beautifully kept three bedroom home. Featuring a renovated kitchen, a renovated bathroom with floor to ceiling tiles, polished floorboards, a detached single garage currently set up for entertaining, two covered entertaining areas and ample yard. With extras such as reverse cycle air-conditioning, a northerly aspect and with easy access to quality schooling and shops this home is great value.