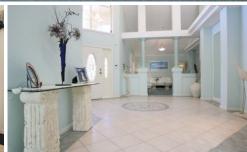

## 11 Dungara Crescent Glenmore Park NSW

In an architecturally designed home with qualities and features rarely experienced. From the floor area of approx 430sqm you will explore the grand entry area offering access to the large formal lounge and dining showing off its decorative cornices, pillars and bulkheads. The American Oak kitchen with huge walk-in pantry and 40mm blue pearl granite bench tops with gold inlay overlooks the large family area and rumpus or games area plus the yard with tonnes of play area. Downstairs is complete with nine-foot ceilings, a study or fifth bedroom and a 6.12m x 6.04m garage with access to the two cellars. Upstairs enjoy the four large bedrooms all with built-in robes; the main offers huge walk-in and ensuite. Indulge with features like ducted air-conditioning, piped music throughout, huge laundry with chute, walk-in linen press plus more than enough storage.