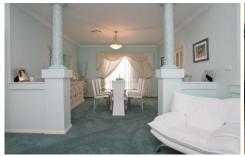

## 11 Dungara Crescent Glenmore Park NSW

In an architecturally designed home with qualities and features rarely experienced. From the floor area of approx 430sqm you will explore the grand entry area offering access to the large formal lounge and dining showing off its decorative cornices, pillars and bulkheads. The American Oak kitchen with huge walk-in pantry and 40mm blue pearl granite bench tops with gold inlay overlooks the large family area and rumpus or games area plus the yard with tonnes of play area. Downstairs is complete with nine-foot ceilings, a study or fifth bedroom and a 6.12m x 6.04m garage with access to the two cellars. Upstairs enjoy the four large bedrooms all with built-in robes; the main offers huge walk-in and ensuite. Indulge with features like ducted air-conditioning, piped music throughout, huge laundry with chute, walk-in linen press plus more than enough storage.