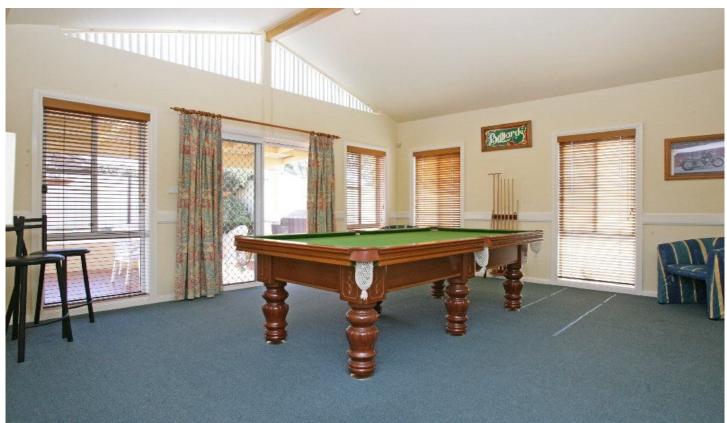

## 11 Dungara Crescent Glenmore Park NSW

In an architecturally designed home with qualities and features rarely experienced. From the floor area of approx 430sqm you will explore the grand entry area offering access to the large formal lounge and dining showing off its decorative cornices, pillars and bulkheads. The American Oak kitchen with huge walk-in pantry and 40mm blue pearl granite bench tops with gold inlay overlooks the large family area and rumpus or games area plus the yard with tonnes of play area. Downstairs is complete with nine-foot ceilings, a study or fifth bedroom and a 6.12m x 6.04m garage with access to the two cellars. Upstairs enjoy the four large bedrooms all with built-in robes; the main offers huge walk-in and ensuite. Indulge with features like ducted air-conditioning, piped music throughout, huge laundry with chute, walk-in linen press plus more than enough storage.