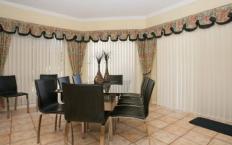

## 11 Dungara Crescent Glenmore Park NSW

In an architecturally designed home with qualities and features rarely experienced. From the floor area of approx 430sqm you will explore the grand entry area offering access to the large formal lounge and dining showing off its decorative cornices, pillars and bulkheads. The American Oak kitchen with huge walk-in pantry and 40mm blue pearl granite bench tops with gold inlay overlooks the large family area and rumpus or games area plus the yard with tonnes of play area. Downstairs is complete with nine-foot ceilings, a study or fifth bedroom and a 6.12m x 6.04m garage with access to the two cellars. Upstairs enjoy the four large bedrooms all with built-in robes; the main offers huge walk-in and ensuite. Indulge with features like ducted air-conditioning, piped music throughout, huge laundry with chute, walk-in linen press plus more than enough storage.