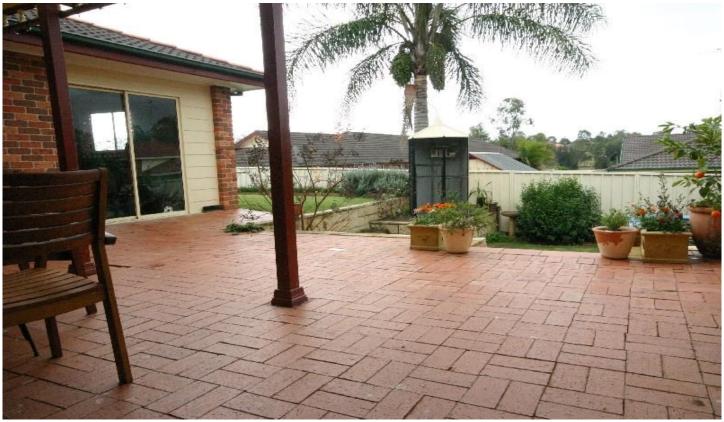

## 4 Sir John Jamison Circuit Glenmore Park NSW

Set on just over 700m (approx) block with side access potential and a northerly front aspect you will be the envy of others by having immediate access from your driveway to Mulgoa Road. Spoil yourself with the magnificent granite kitchen bench adjacent to the undercover entertaining. With french doors also leading back into the rumpus room which will soak in the morning sun, and offers glimpses to the Glenmore Loch. The four bedrooms are all with built-ins and ensuite to main. The formal lounge and dining also has outlook to the lovely rose garden. With ducted air, double garage and character to kill for this is definitely one for inspection.