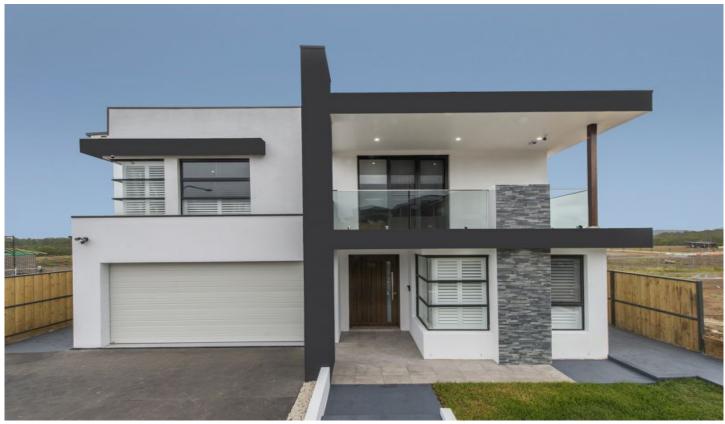

## 24 Frontier Street Glenmore Park NSW

Five bedroom home situated in the new section of Mulgoa Rise with Blue Mountains views. Featuring multiple living areas including front lounge room, open plan meals area with second lounge room with built in cabinetry, theatre room and upstairs lounge room. Fifth bedrooms downstairs with walk in robe and ensuite, separate powder room, dream kitchen with gas cooking, dishwasher and butlers pantry. Main bedroom with his and hers walk in robes and ensuite, all other rooms with built in robes, ducted air conditioning throughout along with ceiling fans and high ceilings and spacious laundry. Covered alfresco, fully fenced yard with side access and double garage with internal access. The list continues and this home is definitely a must to inspect.