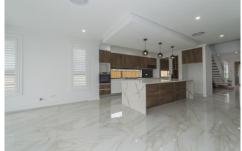

## 24 Frontier Street Glenmore Park NSW

Five bedroom home situated in the new section of Mulgoa Rise with Blue Mountains views. Featuring multiple living areas including front lounge room, open plan meals area with second lounge room with built in cabinetry, theatre room and upstairs lounge room. Fifth bedrooms downstairs with walk in robe and ensuite, separate powder room, dream kitchen with gas cooking, dishwasher and butlers pantry. Main bedroom with his and hers walk in robes and ensuite, all other rooms with built in robes, ducted air conditioning throughout along with ceiling fans and high ceilings and spacious laundry. Covered alfresco, fully fenced yard with side access and double garage with internal access. The list continues and this home is definitely a must to inspect.