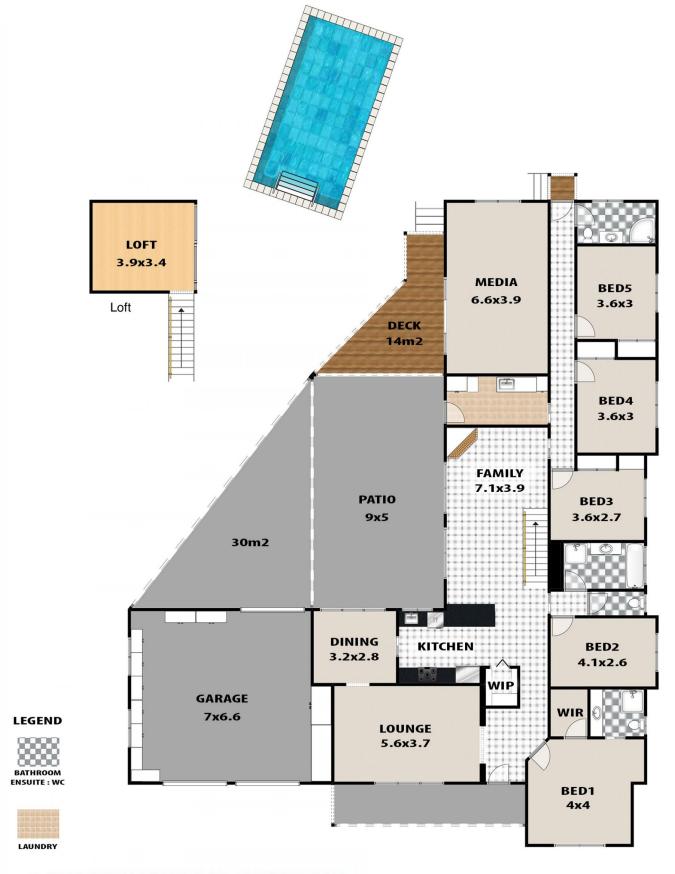

## 1 Greenhaven Place Silverdale NSW

Aimee Mitchell is proud to present 1 Greenhaven Place, Silverdale to the open market. The property boasts a spacious floor plan that is versatile to the growing family with multiple living areas and spacious bedrooms across a sleek single level design.

The kitchen being the heart of the home offers an area for the whole family to come together. Boasting ample cupboard space, 40mm stone waterfall bench top with breakfast bar, walk in pantry and electrical appliances.

Externally, the property is even more impressive with privacy on every corner. The oversized one acre parcel has a beautiful entertaining area overlooking an in-ground pool and plenty of green space for the kids and pets to enjoy.

## **1 GREENHAVEN PLACE, SILVERDALE**

This floor plan and/or site plan is an approximation for illustration purposes only. All measurements are approximate and not guaranteed to be exact or to scale. Interested parties should confirm measurements by their own means.