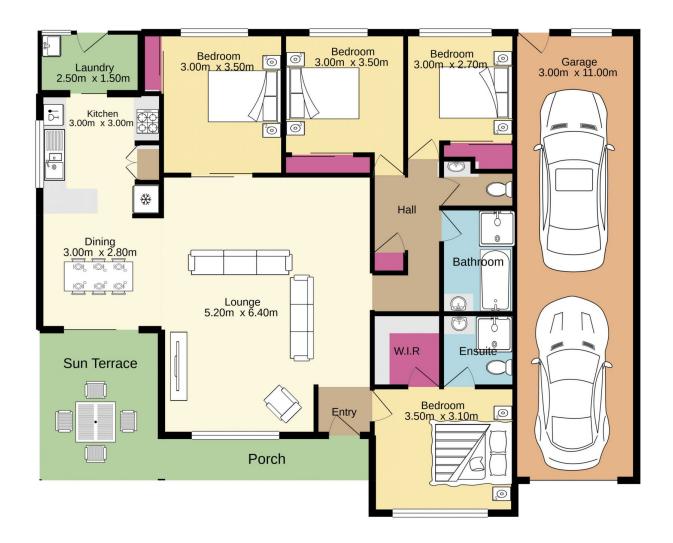

## 4 🕒 2 🔓 4 😭

Type : Villa Land Size : 347 sqm

View: https://www.aitkenre.com.au/8062434

Diego Benitez 02 4733 6999

Connor Walker 02 4733 6999

TOTAL FLOOR AREA: 143.6 sq.m. approx.

Whilst every attempts has been made to ensure the accuracy of the floorplan contained here, measurements of doors, windows, comms and any other items are approximate and no responsibility is taken for any error, omission or mis-statement. This plan is for illustrative purposes only and should be used as such by any prospective purchaser. The services, systems and appliances shown have not been tested and no guarantee as to their operability or efficiency; can be given.