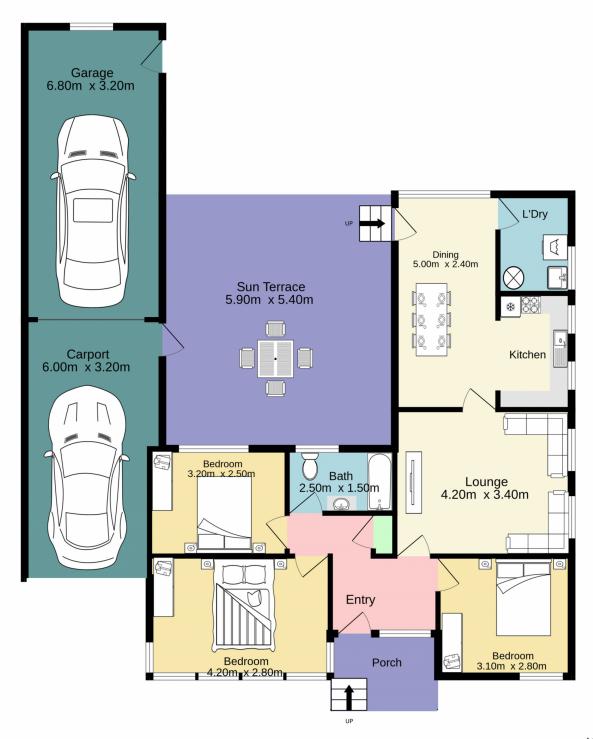

3 🛺 1 🟪 4 🗬

Type : House Price : \$ 715,000 Land Size : 632 sqm

View: https://www.aitkenre.com.au/8062383

Robert Rolls 02 4732 5055

Dillon Blundell 0414 288 585

For full version visit the website

TOTAL FLOOR AREA: 113.7 sq.m. approx.

Whilst every attempt has been made to ensure the accuracy of the floorplan contained here, measurements of doors, windows, rooms and any other items are approximate and no responsibility is taken for any error, omission or mis-statement. This plan is for illustrative purposes only and should be used as such by any prospective purchaser. The services, systems and appliances shown have not been tested and no guarantee as to their operability or efficiency can be given.