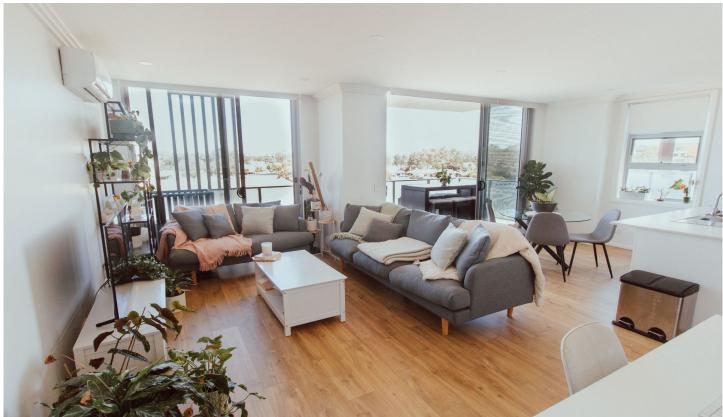

## 35/50-54 Rodley Avenue Penrith NSW

Positioned on level four enjoying scenic views within the boutique and proudly positioned 50 RODLEY complex, this apartment offers quality finishes throughout and sun drenched indoor and outdoor living zones. Enjoy unparalleled convenience with easy access to local amenities, including shopping centres, restaurants, and entertainment hubs. Immerse yourself in the perks of urban living while relishing the tranquillity of this premium residence.

- + Light filled open plan living area
- + Stunning 4th floor views
- + Gourmet kitchen with stone benchtops
- + Westinghouse appliances
- + NBN & Foxtel Ready

For full version visit the website