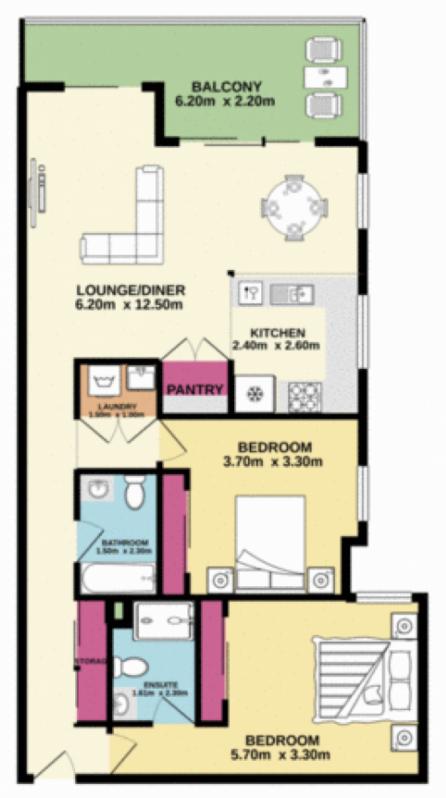

## 35/50-54 Rodley Avenue Penrith NSW

Positioned on level four enjoying scenic views within the boutique and proudly positioned 50 RODLEY complex, this apartment offers quality finishes throughout and sun drenched indoor and outdoor living zones. Enjoy unparalleled convenience with easy access to local amenities, including shopping centres, restaurants, and entertainment hubs. Immerse yourself in the perks of urban living while relishing the tranquillity of this premium residence.

- + Light filled open plan living area
- + Stunning 4th floor views
- + Gourmet kitchen with stone benchtops
- + Westinghouse appliances
- + NBN & Foxtel Ready

For full version visit the website