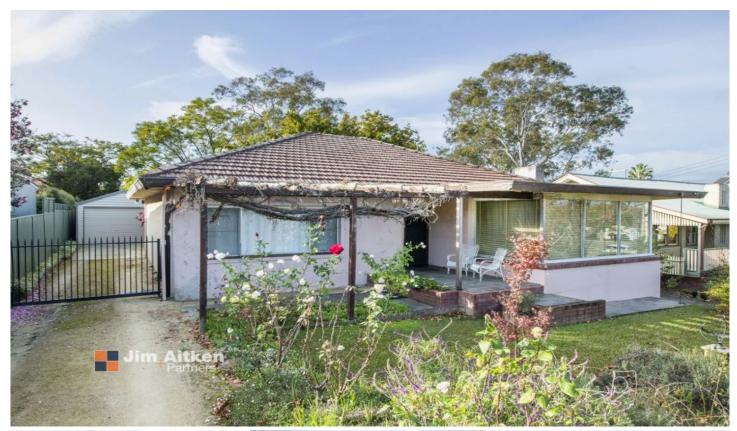

## 58 Warwick Street Penrith NSW

Whether you're looking to restore and enhance the original features or embark on a complete transformation, this home offers endless possibilities for you to create a truly unique and personalized living space. Situated in a highly sought-after blue ribbon location and being offered to the market for only the second time in its lifespan, this circa 1950's built full brick home offers the perfect balance between tranquility and convenience. Just a stone's throw away from Penrith's CBD, you'll have easy access to a myriad of shopping, dining, and entertainment options. This home will allow you to bring your creative vision to life!

- + Full brick residence
- + Wall mounted air conditioner

For full version visit the website