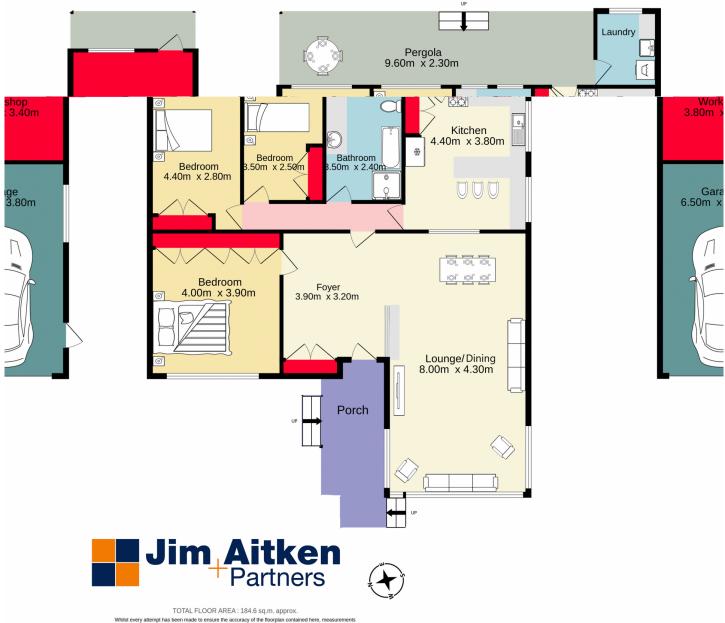

## 3 📭 1 🔓 2 😭

Type : House Price : \$ 960,000 Land Size : 822 sqm

View: https://www.aitkenre.com.au/8062357

Dillon Blundell 0414 288 585

Robert Rolls 02 4732 5055

TOTAL FLOOR AREA: 184.6 sq.m. approx.

Whitst every attempt has been made to ensure the accuracy of the floorplan contained here, measurements of doors, windows, rooms and any other tiens are approximate and no responsibility is taken for any error, omission or mis-statement. This plan is for illustrative purposes only and should be used as such by any prospective purchaser. The services, systems and appliances shown have not been tested and no guarantee as to their operability or efficiency can be given.