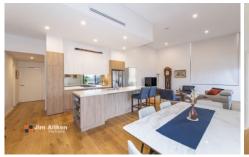

## **B410/10 Ransley Street Penrith NSW**

Positioned on the top floor of one of the regions newest and most convenient buildings you will find this elegant three bedroom apartment. With soaring ceilings, high end finishes and a spacious floorplan, this sleek property sets itself apart from anything else on the market today.

- + Ducted air conditioning for year round comfort
- + Smeg appliances showcasing top quality inclusions
- + Walk in robe to master | Built in robes to the other two bedrooms
- + Large balcony allowing for indoor / outdoor living and second balcony off the master bedroom
- + Secure building and lifts providing extra peace of mind
- + Two car spaces side by side in the secure basement parking