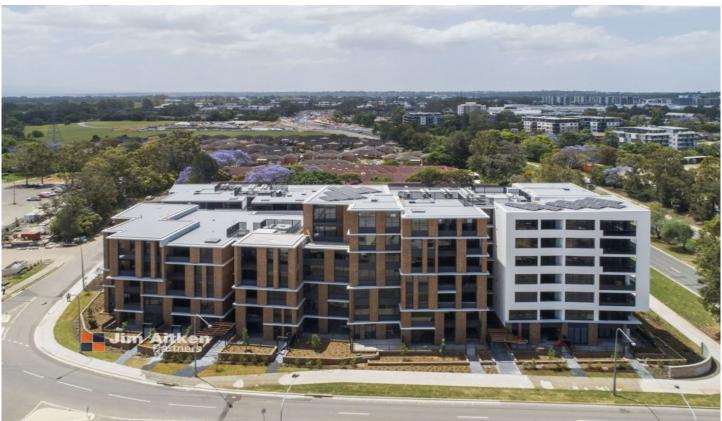

## **B410/10 Ransley Street Penrith NSW**

Positioned on the top floor of one of the regions newest and most convenient buildings you will find this elegant three bedroom apartment. With soaring ceilings, high end finishes and a spacious floorplan, this sleek property sets itself apart from anything else on the market today.

- + Ducted air conditioning for year round comfort
- + Smeg appliances showcasing top quality inclusions
- + Walk in robe to master | Built in robes to the other two bedrooms
- + Large balcony allowing for indoor / outdoor living and second balcony off the master bedroom
- + Secure building and lifts providing extra peace of mind
- + Two car spaces side by side in the secure basement parking