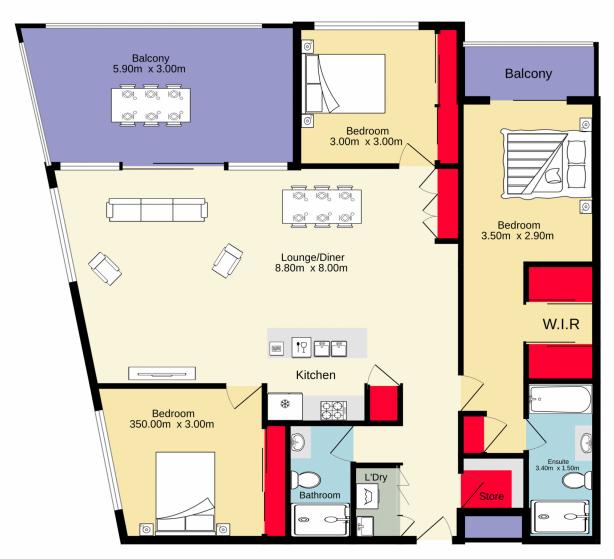

## **B410/10 Ransley Street Penrith NSW**

Positioned on the top floor of one of the regions newest and most convenient buildings you will find this elegant three bedroom apartment. With soaring ceilings, high end finishes and a spacious floorplan, this sleek property sets itself apart from anything else on the market today.

- + Ducted air conditioning for year round comfort
- + Smeg appliances showcasing top quality inclusions
- + Walk in robe to master | Built in robes to the other two bedrooms
- + Large balcony allowing for indoor / outdoor living and second balcony off the master bedroom
- + Secure building and lifts providing extra peace of mind
- + Two car spaces side by side in the secure basement parking

## 3 🚑 2 🚔 4 🗬

**Type**: Unit **Price**: \$ 879,000

View: https://www.aitkenre.com.au/8062356

TOTAL FLOOR AREA: 100.8 sq.m. approx.

Whilst every attempt has been made to ensure the accuracy of the floorplan contained here, measurements of doors, windows, rooms and any other items are approximate and no responsibility is taken for any error, omission or mis-statement. This plan is for illustrative purposes only and should be used as such by any prospective purchaser. The services, systems and appliances shown have not been tested and no guarantee as to their operability or efficiency can be given.