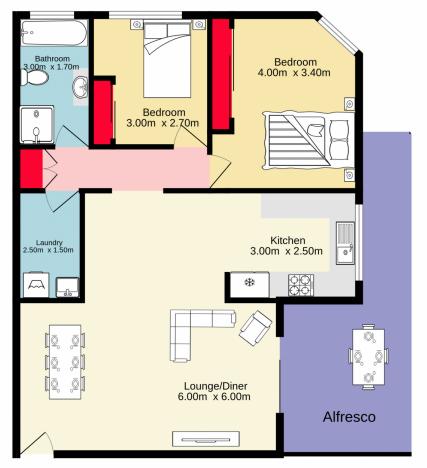

Centrally positioned with everything at your finger tips, this freshly presented two bedroom unit offers exceptional value in the market place.

- + Two bedrooms with built in robes
- + New flooring throughout
- + Freshly painted with new curtains
- + Spacious single car lock up garage
- + Approximate rental return of \$420p/w
- + 800m to Werrington Station

## 2 🕮 1 🟪 2 🗬

Type: Unit Price: \$415,000

View: https://www.aitkenre.com.au/8062355

Robert Rolls 02 4732 5055

TOTAL FLOOR AREA: 87.3 sq.m. approx.

Whilst every attempt has been made to ensure the accuracy of the floorplan contained here, measurements of doors, windows, rooms and any other items are approximate and no responsibility is taken for any error, omission or mis-statement. This plan is for illustrative purposes only and should be used as such by any prospective purchaser. The services, systems and appliances shown have not been tested and no guarantee as to their operability or efficiency can be given.