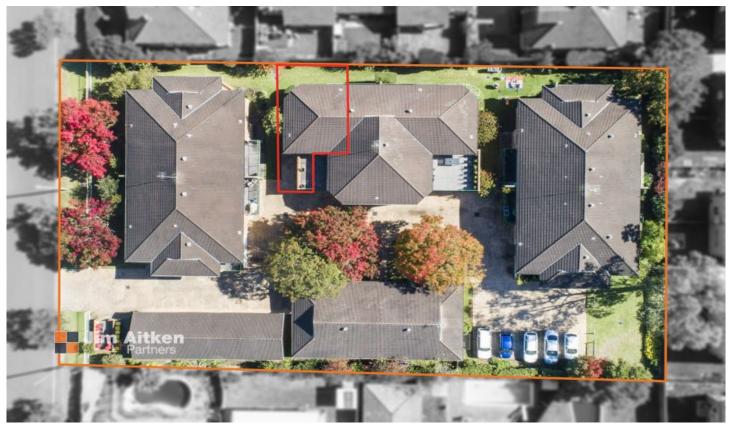

## 8/105-109 Albert Street Werrington NSW

Offering convenience and comfort, this ground floor gem presents the prefect opportunity for a first home buyer or downsizer looking to secure the next step in there property journey.

Centrally positioned with everything at your finger tips, this freshly presented two bedroom unit offers exceptional value in the market place.

- + Two bedrooms with built in robes
- + New flooring throughout
- + Freshly painted with new curtains
- + Spacious single car lock up garage
- + Approximate rental return of \$420p/w
- + 800m to Werrington Station

## 2 🕮 1 🟪 2 🗬

Type: Unit Price: \$415,000

View: https://www.aitkenre.com.au/8062355

Robert Rolls 02 4732 5055

TOTAL FLOOR AREA: 87.3 sq.m. approx.

Whilst every attempt has been made to ensure the accuracy of the floorplan contained here, measurements of doors, windows, rooms and any other items are approximate and no responsibility is taken for any error, omission or mis-statement. This plan is for illustrative purposes only and should be used as such by any prospective purchaser. The services, systems and appliances shown have not been tested and no guarantee as to their operability or efficiency can be given.