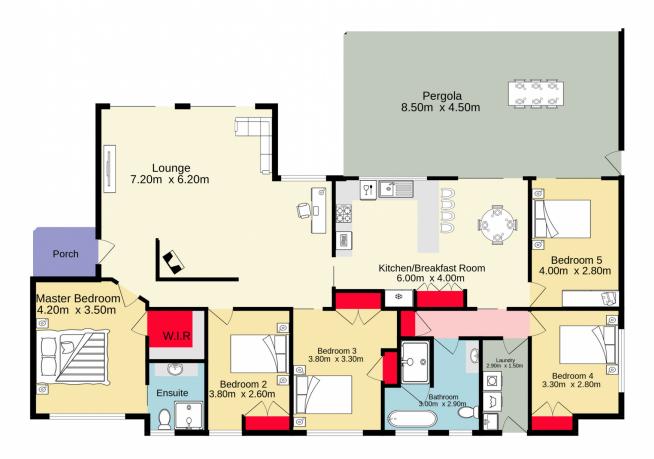

## 17 Deakin Close Springwood NSW

Tucked away and enjoying a leafy outlook this five bedroom, brick veneer home offers the perfect package. Boasting a versatile, single level floor plan and enjoying tasteful updates throughout, this family home is sure to turn some heads.

- + Updated kitchen with modern finishes
- + En-suite to master bedroom
- + Ducted air conditioning providing year round comfort
- + Outdoor alfresco space perfect for hosting family and friends
- + Spacious double car lock up shed
- + Large open living space equipped with fire place
- + 3.6km to Springwood Station

## 5 📮 2 🖺 4 🗬

Type : House
Building Size : 151 sqm
Land Size : 1118 sqm

View: https://www.aitkenre.com.au/8062354

Robert Rolls 02 4732 5055

## For full version visit the website

Whilst every attempt has been made to ensure the accuracy of the floorplan contained here, measurements of doors, windows, rooms and any other items are approximate and no responsibility is taken for any error, omission or mis-statement. This plan is for illustrative purposes only and should be used as such by any prospective purchaser. The services, systems and appliances shown have not been tested and no guarantee as to their operability or efficiency can be given.