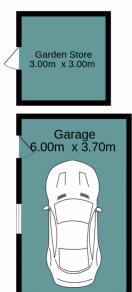

**Robert Rolls** 02 4732 5055

TOTAL FLOOR AREA : 138.0 sq.m. approx.

Whilst every attempt has been made to ensure the accuracy of the floorplan contained here, measurements of doors, windows, rooms and any other items are approximate and no responsibility is taken for any error, omission or mis-statement. This plan is for illustrative purposes only and should be used as such by any prospective purchaser. The services, systems and appliances shown have not been tested and no guarantee as to their operability or efficiency can be given. Made with Metropix ©2023