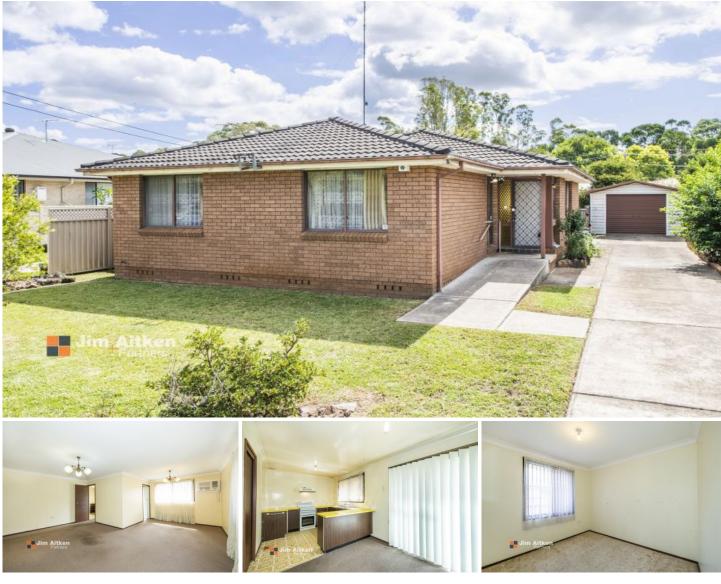

## 9 Stansbury Street Emu Plains NSW

Located in the ever prestigious golden triangle of Emu Plains, you will find this much loved 4 bedroom brick veneer home. The property offers a blank canvas of opportunity for a new owner to come in and bring the home back to life.

- + Spacious master bedroom with built in robe
- + Detached single lock up garage
- + Internal laundry
- + Ample off street parking + Children & Pet friendly fully fenced backyard
- + Highly sought after location
- + Close proximity to local amenities

The position of this property is what will set it apart from the

For full version visit the website

4 🛤 1 🚔 2 🚘

| Туре      | : House                               |
|-----------|---------------------------------------|
| Land Size | : 556 sqm                             |
| View      | : https://www.aitkenre.com.au/8062350 |