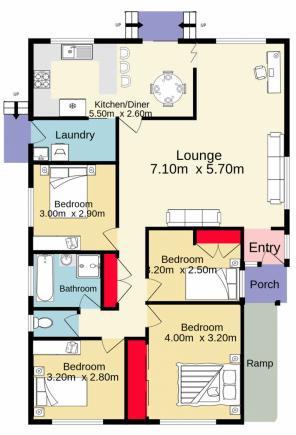

**Robert Rolls** 02 4732 5055

TOTAL FLOOR AREA : 138.0 sq.m. approx.

Whilst every attempt has been made to ensure the accuracy of the floorplan contained here, measurements of doors, windows, rooms and any other items are approximate and no responsibility is taken for any error, omission or mis-statement. This plan is for illustrative purposes only and should be used as such by any prospective purchaser. The services, systems and appliances shown have not been tested and no guarantee as to their operability or efficiency can be given. Made with Metropix ©2023