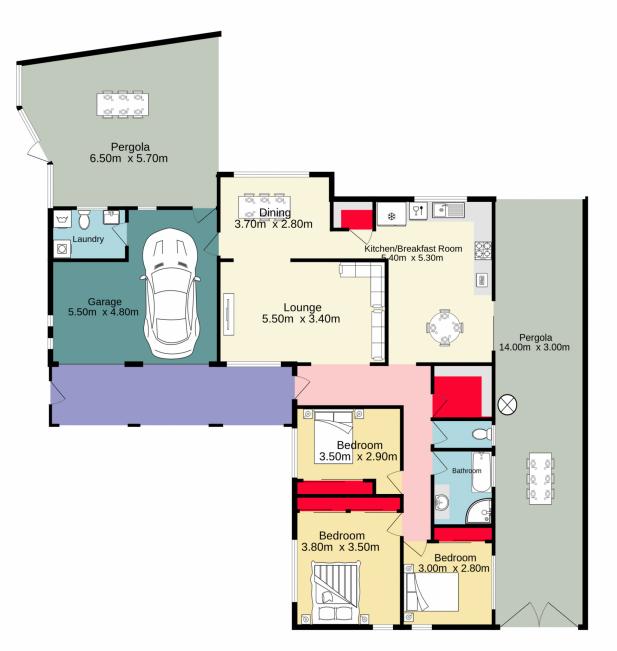

3 **4** 1 **4** 4

Type : House Price : \$ 855,000 Land Size : 654 sqm

View: https://www.aitkenre.com.au/8062349

Dillon Blundell 0414 288 585

For full version visit the website

TOTAL FLOOR AREA: 209.0 sq.m. approx.

Whilst every attempt has been made to ensure the accuracy of the floorplan contained here, measurements of doors, windows, rooms and any other items are approximate and no responsibility is taken for any error, omission or mis-statement. This plan is for illustrative purposes only and should be used as such by any prospective purchaser. The services, systems and appliances shown have not been tested and no guarantee as to their operability or efficiency can be given.