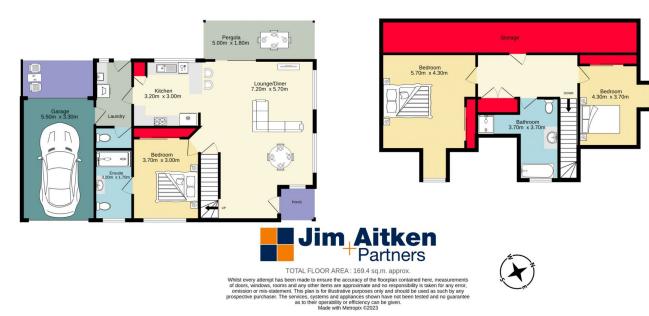

## For full version visit the website

3 🎮 2 🚝 2 🚍

Type : Townhouse

Price : \$ 679,000

View : https://www.aitkenre.com.au/8062347

Robert Rolls 02 4732 5055

https://www.aitkenre.com.au

1st floor 73.4 sq.m. approx.

Ground floor 96.0 sq.m. approx.