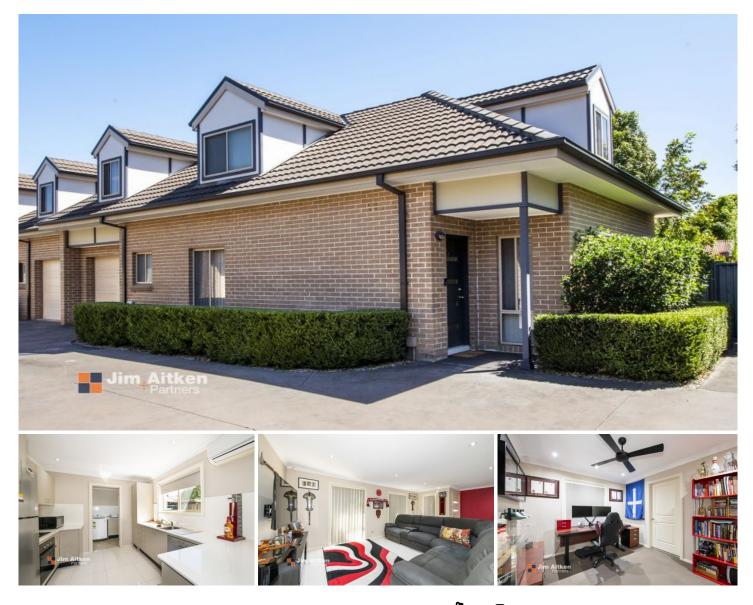

## 5/27-29 Eton Road Cambridge Park NSW

Looking for the perfect combination of space, convenience and low-maintenance living? Look no further than this stunning three bedroom townhouse!

This modern home is designed with comfort in mind, featuring a spacious master bedroom and ensuite downstairs, as well as two large bedrooms and a main bathroom upstairs. The open plan living area provides plenty of room for relaxation and entertaining, while the low-maintenance yard is perfect for those who prefer to spend their weekends exploring the local area.

Located in a convenient location close to shops, cafes and public transport, this townhouse offers the ultimate in easy living. So why wait? Contact us today to book your

## For full version visit the website

3 🎮 2 🚝 2 🚍

Type : Townhouse

Price : \$ 679,000

View : https://www.aitkenre.com.au/8062347

Robert Rolls 02 4732 5055

https://www.aitkenre.com.au

1st floor 73.4 sq.m. approx.