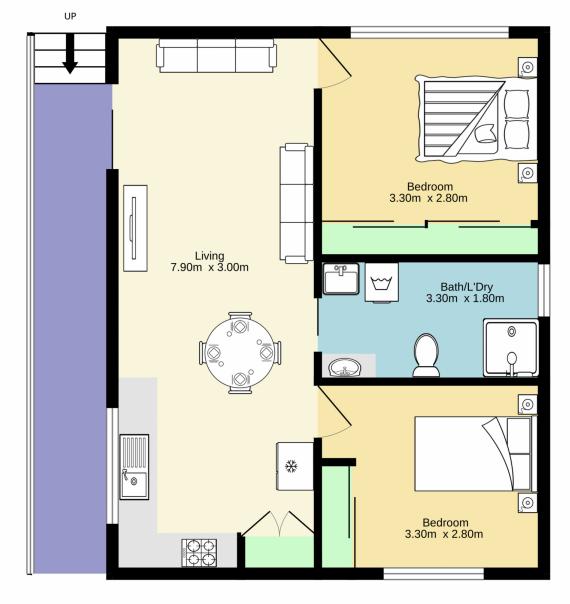

TOTAL FLOOR AREA : 49.7 sq.m. approx. Whilst every attempt has been made to ensure the accuracy of the floorplan contained here, measurements of doors, windows, rooms and any other items are approximate and no responsibility is taken for any error, omission or mis-statement. This plan is for illustrative purposes only and should be used as such by any prospective purchaser. The services, systems and appliances shown have not been tested and no guarantee as to their operability or efficiency can be given. Made with Metropix ©2024