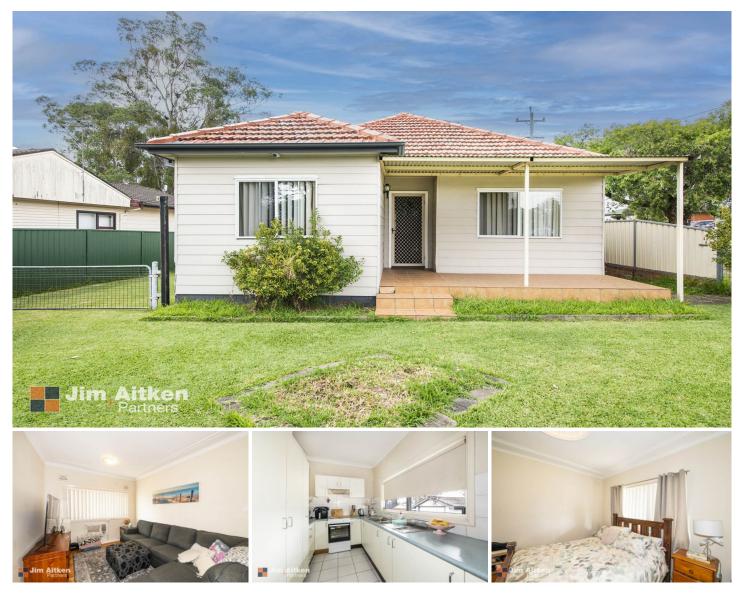

## 40 Pembroke Street Cambridge Park NSW

If you have been searching for a set and forget investment, this property is not to be missed. Located in the ever popular suburb of Cambridge Park and situated just a stones throw from sporting fields, local shops and schools, this house and granny flat combo is sure to be popular.

Approximate distances to local amenities:

- + Closest bus stop 10m
- + Cambridge Park shops 300m
- + Allsop Oval 300m
- + Cambridge Park public school 700m
- + Cambridge Park high school 1.5km

DISCLAIMER: Whilst we deem this information to be

For full version visit the website

5 🍋 2 🚰

| Туре      | : House                               |
|-----------|---------------------------------------|
| Price     | : \$ 880,000                          |
| Land Size | : 601 sqm                             |
| View      | : https://www.aitkenre.com.au/8062345 |