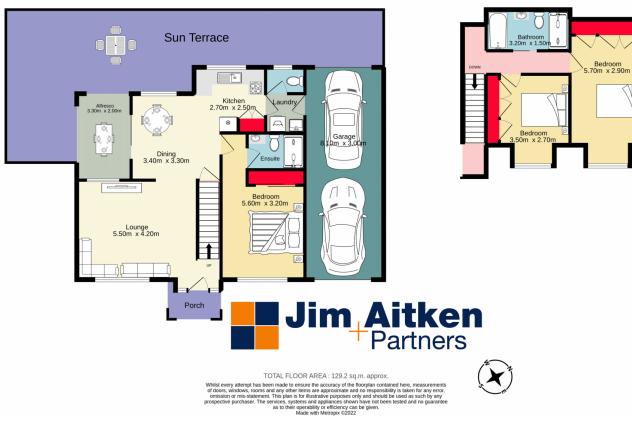

- + Large bedrooms with built ins & ensuite to main
- + Split system air conditioning
- + Openplan living & dining area with modern kitchen
- + Single lock up garage with internal access
- + Walking distance to shops, schools, parks and all transport options
- + Expected rental return of \$450-480p/w