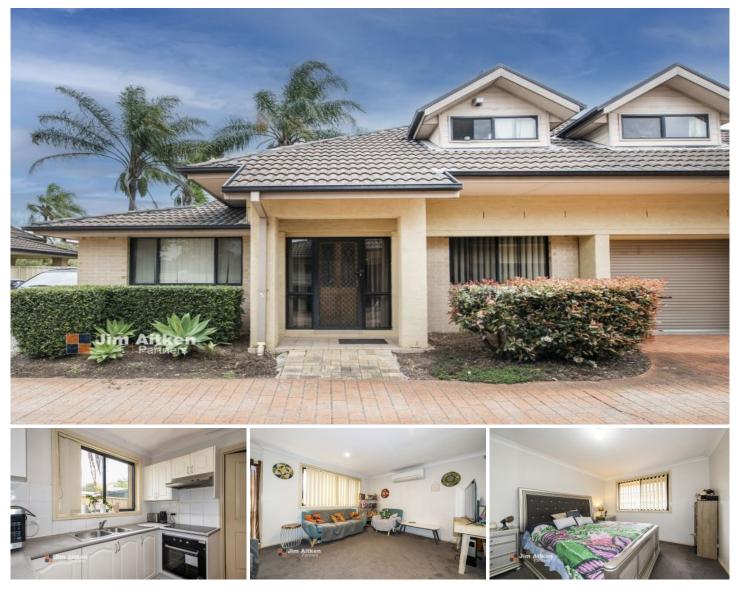

## 4/32-34 Derby Street Kingswood NSW

Conveniently positioned moments from Penrith's busy CBD is this easy care living arrangement that will please owner occupiers and investors alike. This perfect opportunity offers three good size bedrooms with an abundance of quality inclusions allowing for a comfortable style of living.

- + Large bedrooms with built ins & ensuite to main
- + Split system air conditioning
- + Openplan living & dining area with modern kitchen
- + Single lock up garage with internal access
- + Walking distance to shops, schools, parks and all transport options
- + Expected rental return of \$450-480p/w