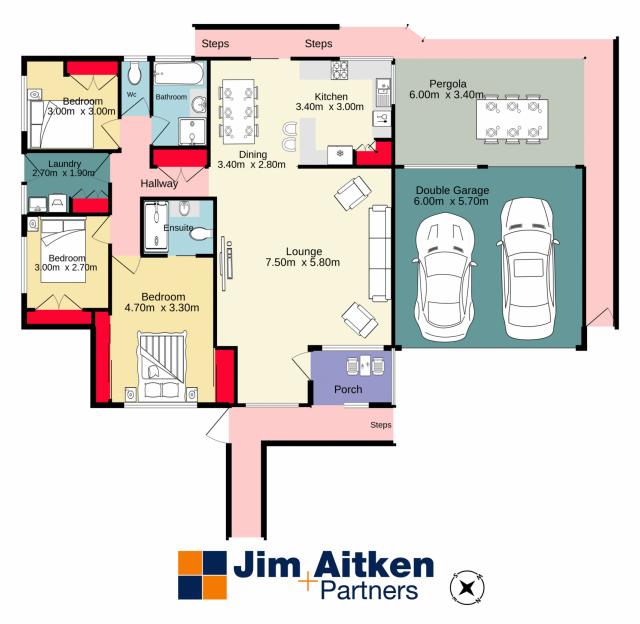

## 10a Braemar Drive South Penrith NSW

First Home? Retiring? Upsizing? This South Penrith home ticks all those boxes and is move in ready. This well finished house is far younger than what you'd expect for the area and features all the inclusions buyers and tenants are chasing. A modern kitchen with stainless appliances, ducted air conditioning, main bathroom with spa bath plus an ensuite to the main bedroom, easy care yard, undercover entertaining area and a double garage with drive through. With this you could have the perfect home for you and your family plus a solid investment in your future.

- + Strata title (but no strata fees)
- + Three bedrooms (all with built ins)
- + Master bedroom with dual wardrobes and ensuite

For full version visit the website

## 3 📭 2 🖺 4 🗬

Type : House Price : \$810,100 Land Size : 502 sqm

View: https://www.aitkenre.com.au/8062327

Whist every attempt has been made to ensure the accuracy of the floorplan contained here, measurements of doors, windows, rooms and any other items are approximate and no responsibility is taken for any error, omission or mis-statement. This plan is for illustrative purposes only and should be used as such by any prospective purchaser. The services, systems and appliances shown have not been tested and no guarantee as to their operability or efficiency can be given.