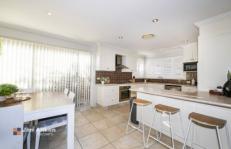

## 10a Braemar Drive South Penrith NSW

First Home? Retiring? Upsizing? This South Penrith home ticks all those boxes and is move in ready. This well finished house is far younger than what you'd expect for the area and features all the inclusions buyers and tenants are chasing. A modern kitchen with stainless appliances, ducted air conditioning, main bathroom with spa bath plus an ensuite to the main bedroom, easy care yard, undercover entertaining area and a double garage with drive through. With this you could have the perfect home for you and your family plus a solid investment in your future.