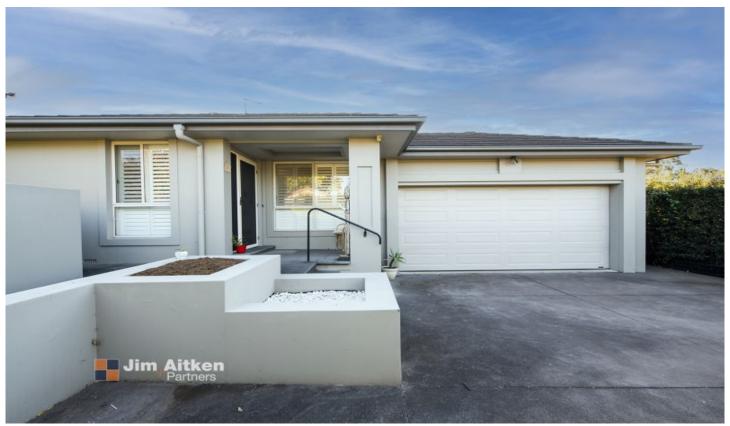

## 10a Braemar Drive South Penrith NSW

First Home? Retiring? Upsizing? This South Penrith home ticks all those boxes and is move in ready. This well finished house is far younger than what you'd expect for the area and features all the inclusions buyers and tenants are chasing. A modern kitchen with stainless appliances, ducted air conditioning, main bathroom with spa bath plus an ensuite to the main bedroom, easy care yard, undercover entertaining area and a double garage with drive through. With this you could have the perfect home for you and your family plus a solid investment in your future.

## 3 📭 2 🖺 4 🗬

Type : House Price : \$810,100 Land Size : 502 sqm

View: https://www.aitkenre.com.au/8062327

Whist every attempt has been made to ensure the accuracy of the floorplan contained here, measurements of doors, windows, rooms and any other items are approximate and no responsibility is taken for any error, omission or mis-statement. This plan is for illustrative purposes only and should be used as such by any prospective purchaser. The services, systems and appliances shown have not been tested and no guarantee as to their operability or efficiency can be given.