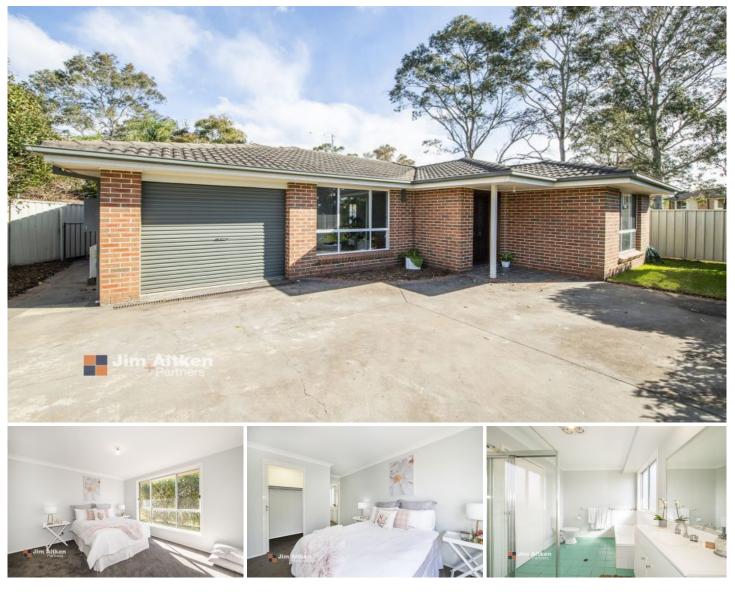

## 39 Elizabeth Crescent Kingswood NSW

This home is an unmissable opportunity for investors and occupiers alike. Brick and tile construction and less than 20 years young this property is ready to rent out or move in. Plus it's newly painted throughout, brand new carpet to bedrooms and freshly laid turf so there is little left to do but add your finishing touch.

- + New paint, new carpet, new lawn
- + Main bedroom with walk in robe and ensuite access to bathroom
- + Open plan living/dining plus second living space
- + Undercover patio and easy care fully fenced yard
- + Study/home gym/storage space or easily converted back to a garage
- + Torrens title on just over 500sqm of R2 zoned land

## 3 🛤 1 🚰 1 🚘

| Туре      | : House                               |
|-----------|---------------------------------------|
| Price     | : \$ 750,110                          |
| Land Size | : 502 sqm                             |
| View      | : https://www.aitkenre.com.au/8062325 |