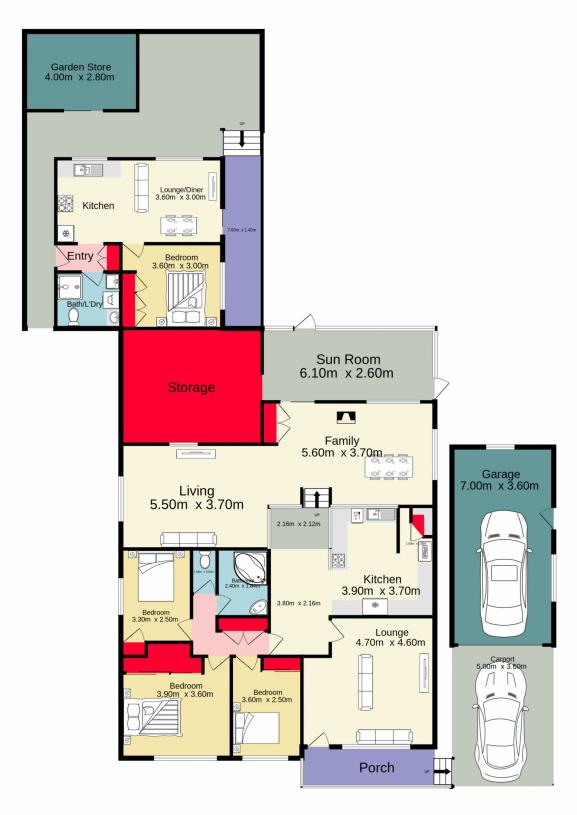

## 7 Bilwara Crescent South Penrith NSW

Pleasantly positioned in one of South Penrith's most desired locations is this fantastic investment opportunity. With tenants in place and returning an approximate 4.3% yield this property represents fantastic value in todays market, whilst securing a blue chip investment for your future.

- + 3 bedroom home and 1 bedroom APPROVED granny flat
- + Enticing rental yield
- + The main home enjoys a choice of living zones
- + 2 x Split System Air Conditioners to the main home
- + 1 x Wall mount Air Conditioner to the granny flat
- + Lock up garage & Single carport enjoyed by the main home
- + Single off street car parking space enjoyed by the granny

## 4 📭 2 🖺 4 😭

Type : House Price : \$ 835,000 Land Size : 675 sqm

View: https://www.aitkenre.com.au/8062319

Dillon Blundell 0414 288 585

Robert Rolls 02 4732 5055

For full version visit the website

TOTAL FLOOR AREA: 288.1 sq.m. approx.