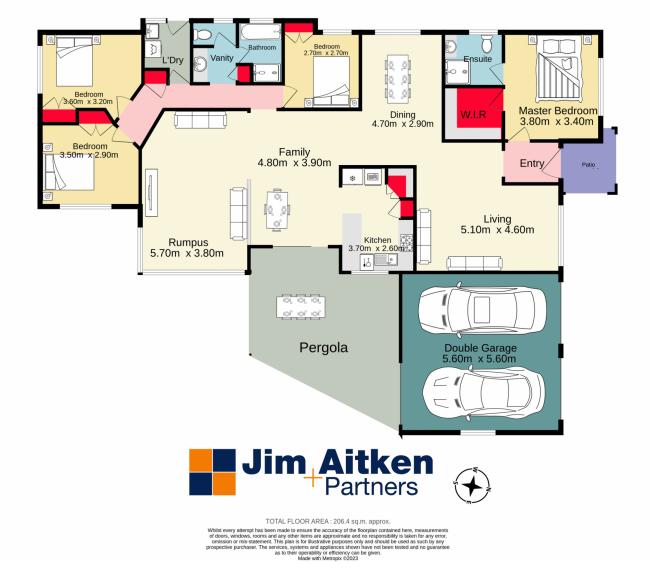

## 14 Mari Close Glenmore Park NSW

Nestled within a quiet cul-de-sac on a low maintenance parcel of land in the popular suburb of Glenmore Park is a true gem that seamlessly blends comfort, style, and modern living. Being offered to the market for the first time since its construction this brilliant home has been meticulously maintained and loved. Boasting a flexible floor plan with a choice of living zones and enjoying tasteful updates throughout. This residence is designed to cater to your every need. Call us today to arrange your private inspection!

## 4 🛤 2 🏪 4 🚘

| Туре      | : House                               |
|-----------|---------------------------------------|
| Price     | : \$ 1,125,000                        |
| Land Size | : 550 sqm                             |
| View      | : https://www.aitkenre.com.au/8062318 |