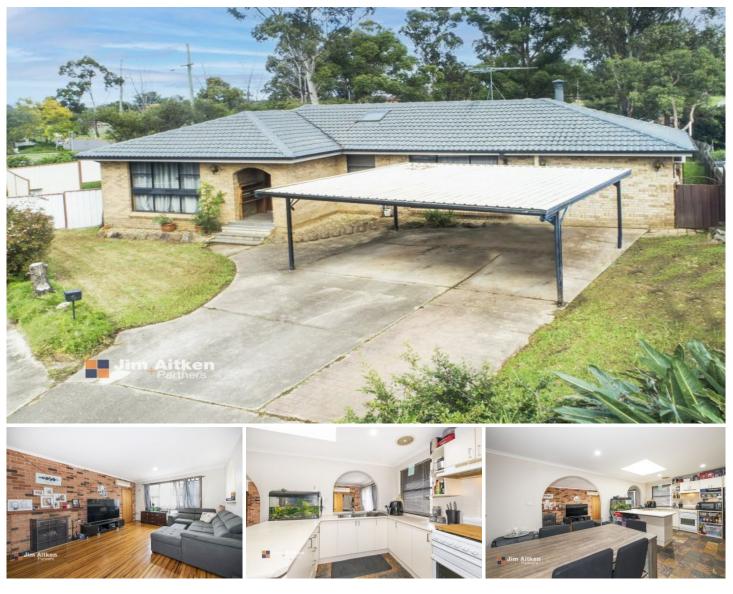

## 6 Poets Werrington Downs NSW

Here is an opportunity not to be missed. Situated in the hard to enter suburb of Werrington Downs and central to all amenities, this four bedroom family home has a lot to offer. Featuring good sized bedrooms, a large family bathroom plus two living rooms, this will suit your needs for years to come. Plus the other benefit is potential of being located on a 800+ sqm R2 zoned block. This could offer the option of a granny flat or perhaps even a duplex (STCA).

- + R2 zoned 816sqm block with large yard
- + 4 good sized bedrooms
- + Tidy updated kitchen with skylight
- + Two large living rooms plus 2nd toilet
- + Large undercover verandah
- + Double carport and garden shed

## 4 🛤 1 🚔 4 🚘

| Туре          | : House                               |
|---------------|---------------------------------------|
| Price         | : \$ 805,000                          |
| Building Size | : 171 sqm                             |
| Land Size     | : 816 sqm                             |
| View          | : https://www.aitkenre.com.au/8062316 |