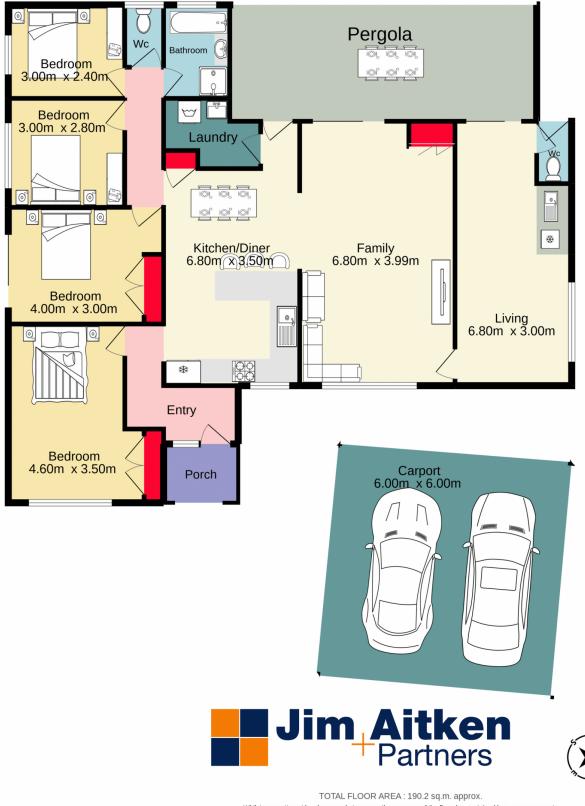

- + R2 zoned 816sqm block with large yard
- + 4 good sized bedrooms
- + Tidy updated kitchen with skylight
- + Two large living rooms plus 2nd toilet
- + Large undercover verandah
- + Double carport and garden shed

## 4 🛤 1 🚔 4 🚘

| Туре          | : House                               |
|---------------|---------------------------------------|
| Price         | : \$ 805,000                          |
| Building Size | : 171 sqm                             |
| Land Size     | : 816 sqm                             |
| View          | : https://www.aitkenre.com.au/8062316 |

whilst every attempt has been made to ensure the accuracy of the floorplan contained here, measurements of doors, windows, rooms and any other items are approximate and no responsibility is taken for any error, omission or mis-statement. This plan is for illustrative purposes only and should be used as such by any prospective purchaser. The services, systems and appliances shown have not been tested and no guarantee as to their operability or efficiency can be given. Made with Metropix ©2022