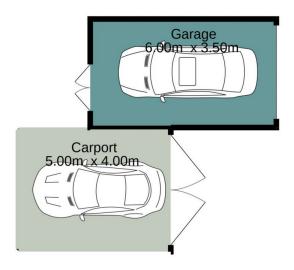

- + Four spacious bedrooms
- + Split system air conditioning throughout
- + Large undercover entertainment area
- + New flooring laid in 3/4 bedrooms
- + Expected rental return \$500pw plus
- + Granny Flat potential (STCA)
- + Fantastic location