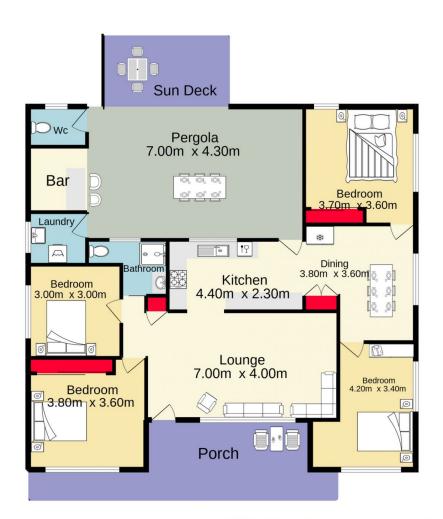

## 6 Epping Close Cambridge Park NSW

Tucked away in a quiet pocket of Cambridge Park this four bedroom, brick veneer residence is screaming out to all first home buyers and astute investors looking at capitalising on a great opportunity.

- + Four spacious bedrooms
- + Split system air conditioning throughout
- + Large undercover entertainment area
- + New flooring laid in 3/4 bedrooms
- + Expected rental return \$500pw plus
- + Granny Flat potential (STCA)
- + Fantastic location

## 4 🕒 1 🟪 2 🖨

Type : House Price : \$820,000 Land Size : 613 sqm

View: https://www.aitkenre.com.au/8062312

TOTAL FLOOR AREA: 178.8 sq.m. approx.