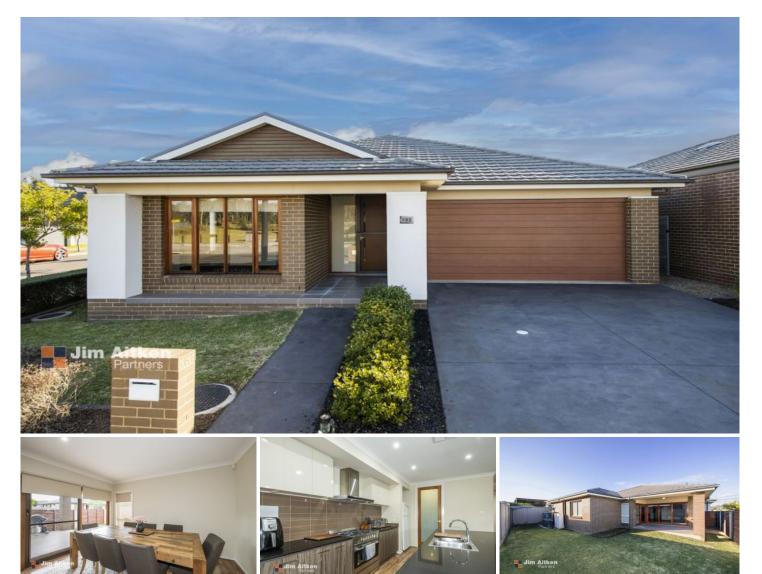

## 182 Greenwood Parkway Jordan Springs NSW

This single storey home is sure to impress, providing spacious rooms and situated in a stunning location.

- + Four large bedrooms all with built ins
- + Master bedroom with ensuite and walk in wardrobe
- + Enormous kitchen with caesar stone benchtops and walk in pantry
- + Fantastic layout with generous lounge and dinning areas
- + High ceilings and large doorways
- + Spacious entertaining/media room
- + Undercover outdoor entertaining area
- + Double garage

Situated opposite one of the many lakes in Jordan springs and surrounded by quality homes this property is a must

For full version visit the website

https://www.aitkenre.com.au

## 4 🛤 2 🚰 4 🚘

| Туре                 | : House                               |
|----------------------|---------------------------------------|
| Price                | : \$ 1,105,000                        |
| <b>Building Size</b> | : 28 sqm                              |
| Land Size            | : 485 sqm                             |
| View                 | : https://www.aitkenre.com.au/8062309 |