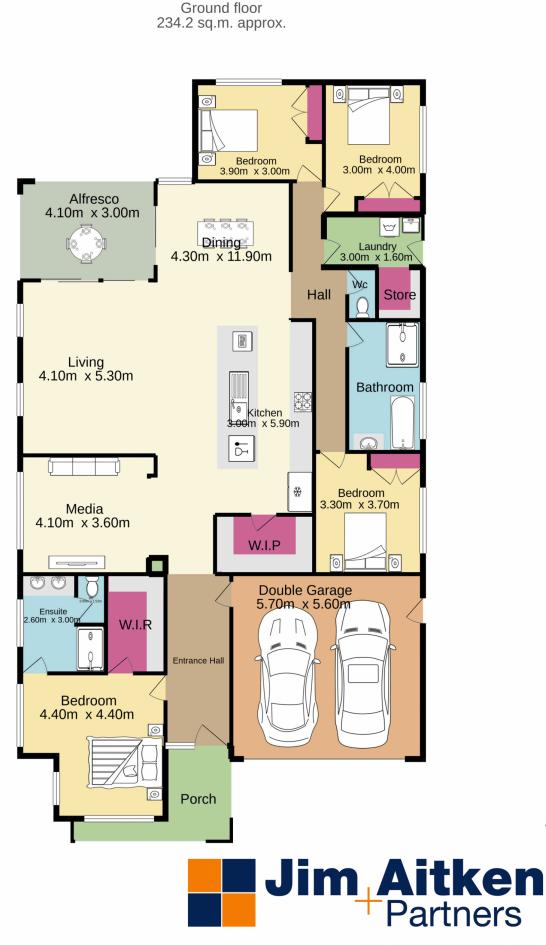

TOTAL FLOOR AREA : 234.2 sq.m. approx.

Whilst every attempt has been made to ensure the accuracy of the floorplan contained here, measurements of doors, windows, rooms and any other items are approximate and no responsibility is taken for any error, omission or mis-statement. This plan is for illustrative purposes only and should be used as such by any prospective purchaser. The services, systems and appliances shown have not been tested and no guarantee as to their operability or efficiency can be given. Made with Metropix ©2021