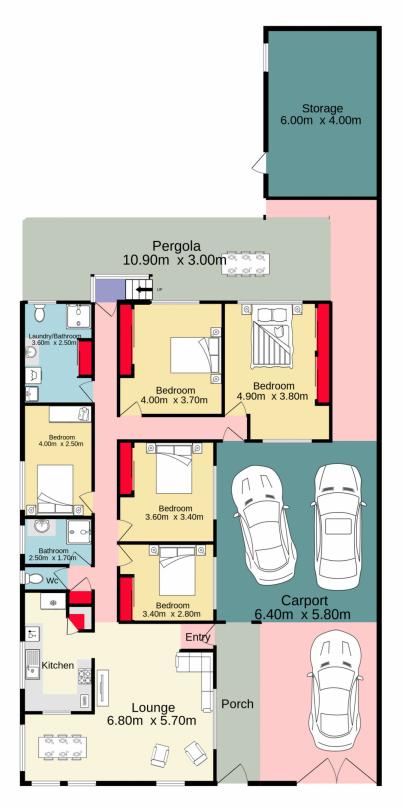

## 7 Rivendell Crescent Werrington Downs NSW

If space and potential is what you're looking for then your search ends here. With a flexible floorplan including five bedrooms, renovated bathroom, renovated kitchen and more. You could add your own style, you could reconfigure the layout, or we could add a tenant and you just sit back and watch your investment grow.

- + Five bedrooms in total, four with built ins
- + Ducted reverse cycle air conditioning and ceiling fans throughout
- + Renovated main bathroom plus second toilet and shower in the laundry
- + Updated kitchen with 40mm stone benchtops, gas cooking and dishwasher
- + Secure parking for 3 vehicles behind gates plus carport

## 5 📮 2 🖺 4 🗬

Type : House Land Size : 636 sqm

View: https://www.aitkenre.com.au/8062305

TOTAL FLOOR AREA: 277.1 sq.m. approx.