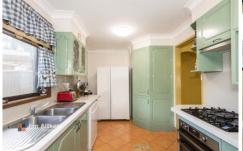

- + Five bedrooms in total, four with built ins
- + Ducted reverse cycle air conditioning and ceiling fans throughout
- + Renovated main bathroom plus second toilet and shower in the laundry
- + Updated kitchen with 40mm stone benchtops, gas cooking and dishwasher
- + Secure parking for 3 vehicles behind gates plus carport