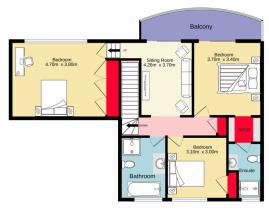

- + Open plan living and dining with access to courtyard and private lawn
- + Three large bedrooms, master with WIR and ensuite
- + Large family bathroom with bath plus third toilet downstairs
- + Upstairs second living room leading to the east facing