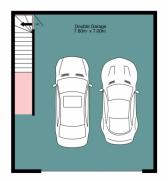

## 3 📭 2 🔓 4 😭

**Type**: Townhouse **Price**: \$ 706,000

View: https://www.aitkenre.com.au/8062304

1st floor 75.0 sq.m. approx. Basement floor 54.6 sq.m. approx. Groung floor 54.6 sq.m. approx.