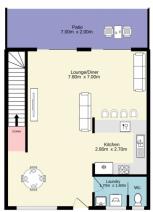

## 7/400 Glenmore Parkway Glenmore Park NSW

Less than ten years young and offering far more than most other townhouses in the region. This property has size more like a stand alone house and will suit those after space and quality. With tiled open plan living and dining spaces, stone benchtops and stainless appliances to the large kitchen. Plus a second living room upstairs and ducted air conditioning throughout, this is sure to suit you, and your needs.

- + Open plan living and dining with access to courtyard and private lawn
- + Three large bedrooms, master with WIR and ensuite
- + Large family bathroom with bath plus third toilet downstairs
- + Upstairs second living room leading to the east facing