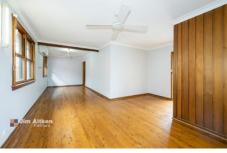

- + Three bedrooms plus study nook
- + Renovated eat in kitchen with floating timber floors
- + Large renovated bathroom with separate bathtub
- + Living/dining room with split system AC
- + Gated driveway with side access to single garage
- + Potential rent return of \$420 \$440pw
- + Granny flat potential (STCA)