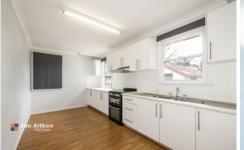

- + Three bedrooms plus study nook
- + Renovated eat in kitchen with floating timber floors
- + Large renovated bathroom with separate bathtub
- + Living/dining room with split system AC
- + Gated driveway with side access to single garage
- + Potential rent return of \$420 \$440pw
- + Granny flat potential (STCA)