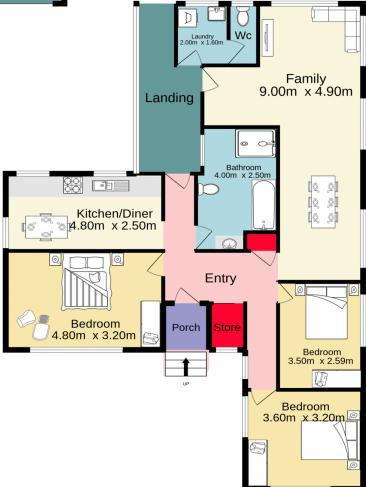

## 53 Lincoln Drive Cambridge Park NSW

Located centrally in the quiet suburb of Cambridge Park is this great family home. With a renovated kitchen and bathroom, the hard work is done, but it still offers plenty of room to add value and your personal touch. This property will suit a variety of buyers whether for a first home, an investment or perhaps someone that wants to use the flexible floorplan to turn it into something else entirely.

- + Three bedrooms plus study nook
- + Renovated eat in kitchen with floating timber floors
- + Large renovated bathroom with separate bathtub
- + Living/dining room with split system AC
- + Gated driveway with side access to single garage
- + Potential rent return of \$420 \$440pw
- + Granny flat potential (STCA)