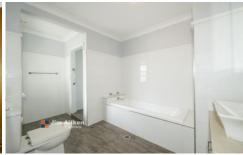

- + Three bedrooms plus study nook
- + Renovated eat in kitchen with floating timber floors
- + Large renovated bathroom with separate bathtub
- + Living/dining room with split system AC
- + Gated driveway with side access to single garage
- + Potential rent return of \$420 \$440pw
- + Granny flat potential (STCA)