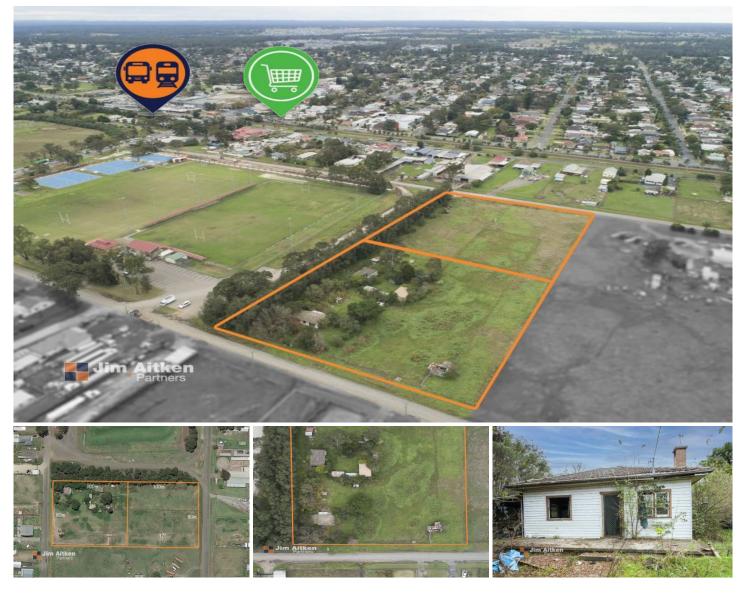

## 34 Creek Street Riverstone NSW

This parcel is incredibly rare as four prime acres of potentially developable land come up for sale within 500m of Riverstone train station. The savvy investor or developer will see incredible potential in this site with the scheduled rezoning on the horizon.

- + Four acres of pristine level land
- + Two separate blocks with individual titles
- + 500m walk to Riverstone train station
- + Currently zoned RU4
- + Located in the North West Priority Growth Area

The North West Growth Centre is rapidly being developed and this site could potentially be a great investment, particularly due to its close proximity to Riverstone City

For full version visit the website