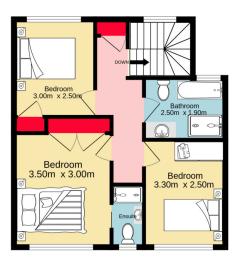

Robert Rolls 02 4732 5055

1st floor 43.6 sq.m. approx.

TOTAL FLOOR AREA : 148.3 sg.m. approx. Whist every attempt has been made to ensure the accuracy of the floorplan contained here, measurements of doors, whose, rooms and any other items are are provinsitiate and no responsibility is taken for any error, omission or mis-statement. This plan is for illustrative purposes only and should be used as such by any prospective purchaser. The services, systems and appliances shown have not been tested and no guarantee as to their organities the complexity of efficiency can be given.