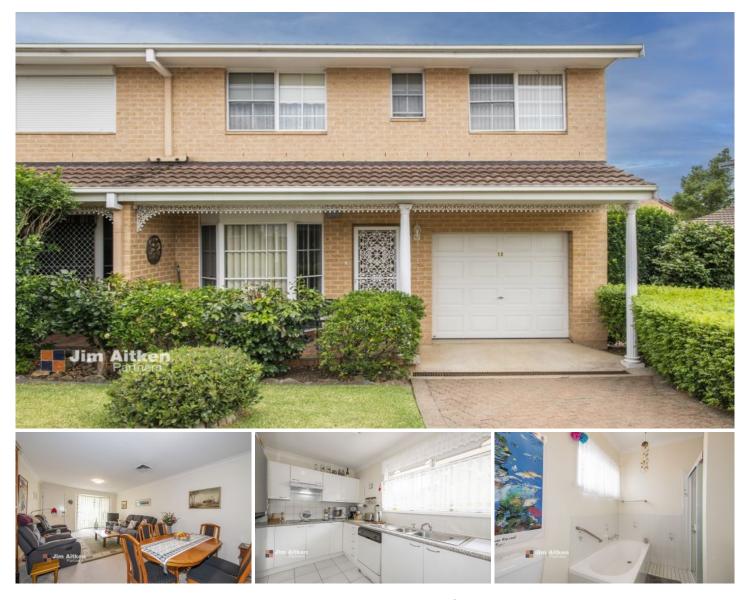

## 13/221 Stafford Street Penrith NSW

Tucked away in Jacaranda Gardens stands this immaculately kept townhouse, you will be doing well to secure a better example of easy care living. Enjoying a convenient position within a close proximity to many of Penriths local shops, cafe's, restaurants and health care facilities this townhouse is sure to please the keen first home buyers, astute investors or those looking to downsize. Call us now to arrange your own private inspection!

- + Ducted air conditioning
- + Low maintenance paved courtyard
- + Internal access to garage
- + Stair lift installed
- + Approx 1km to Penrith CBD

For full version visit the website

3 🛤 2 🚰 2 🚘

- Type : Townhouse
- **Price :** \$ 625,000
- View : https://www.aitkenre.com.au/8062297