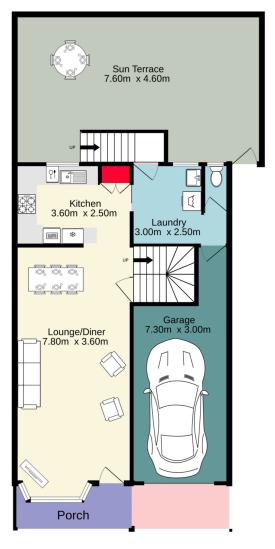

Robert Rolls 02 4732 5055

1st floor 43.6 sq.m. approx.

TOTAL FLOOR AREA : 148.3 sg.m. approx. Whist every attempt has been made to ensure the accuracy of the floorplan contained here, measurements of doors, whose, rooms and any other items are are provinsitiate and no responsibility is taken for any error, omission or mis-statement. This plan is for illustrative purposes only and should be used as such by any prospective purchaser. The services, systems and appliances shown have not been tested and no guarantee as to their organities the complexity of efficiency can be given.