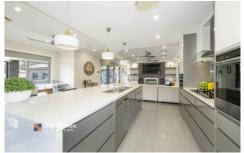

## 200-203 Linden Crescent Cranebrook NSW

Taking pride of place in one of Cranebrooks most desired locations you will find this stunning 8 year old Custom built GJ Gardner Home.

Swing open the 1200 wide entry door and make your way through the foyer, its here you find yourself with two options, the western wing of the property hosts the bedrooms, complete with 3.2m ceilings and built in robes while the master boasts a walk through robe and ensuite. The eastern wing of the property accomodates the living spaces featuring a dual sided gas fireplace and the chefs kitchen with butlers pantry. This stunning residence also enjoys a multi purpose room separate from the main living areas, featuring a full bathroom and delightful outlook.