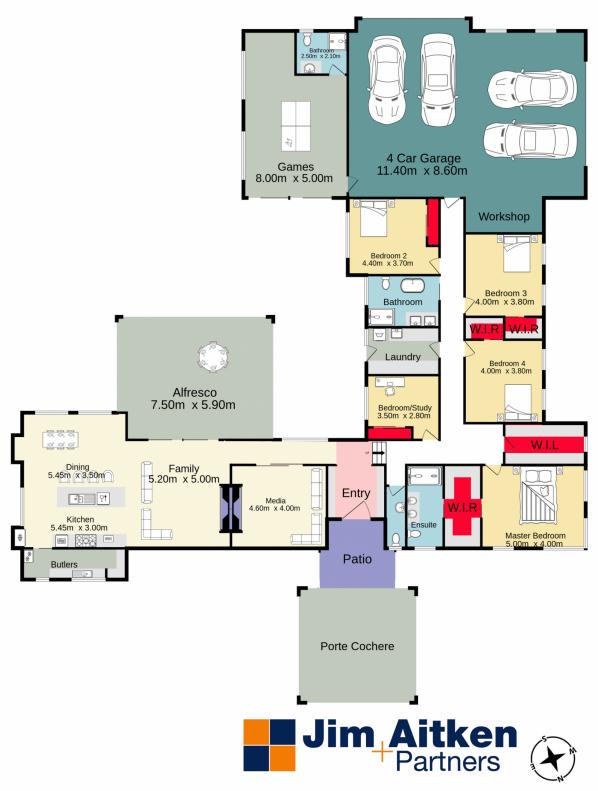

## 200-203 Linden Crescent Cranebrook NSW

Taking pride of place in one of Cranebrooks most desired locations you will find this stunning 8 year old Custom built GJ Gardner Home.

Swing open the 1200 wide entry door and make your way through the foyer, its here you find yourself with two options, the western wing of the property hosts the bedrooms, complete with 3.2m ceilings and built in robes while the master boasts a walk through robe and ensuite. The eastern wing of the property accomodates the living spaces featuring a dual sided gas fireplace and the chefs kitchen with butlers pantry. This stunning residence also enjoys a multi purpose room separate from the main living areas, featuring a full bathroom and delightful outlook.

## 4 🚐 3 🟪 8 🚘

Type : House Price : \$ 3,000,000 Land Size : 4202 sqm

View: https://www.aitkenre.com.au/8062296

Robert Rolls 02 4732 5055

Whilst every attempt has been made to ensure the accuracy of the floorplan contained here, measurements of doors, windows, rooms and any other items are approximate and no responsibility is taken for any error, omission or mis-statement. This plan is for illustrative purposes only and should be used as such by any prospective purchaser. The services, systems and appliances shown have not been tested and no guarantee as to their operability or efficiency can be given.