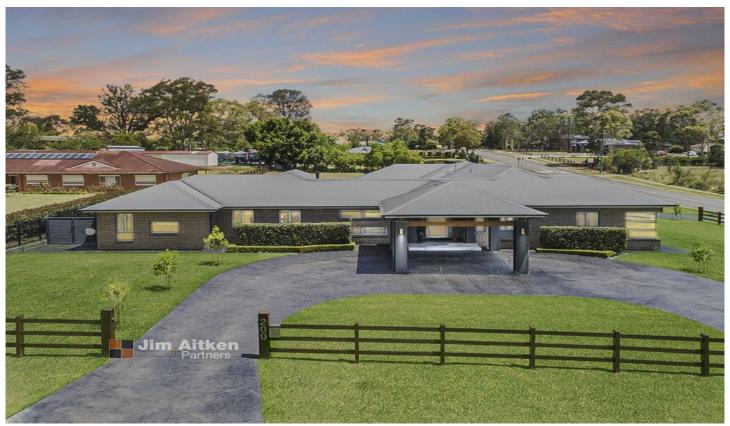

## 200-203 Linden Crescent Cranebrook NSW

Taking pride of place in one of Cranebrooks most desired locations you will find this stunning 8 year old Custom built GJ Gardner Home.

Swing open the 1200 wide entry door and make your way through the foyer, its here you find yourself with two options, the western wing of the property hosts the bedrooms, complete with 3.2m ceilings and built in robes while the master boasts a walk through robe and ensuite. The eastern wing of the property accomodates the living spaces featuring a dual sided gas fireplace and the chefs kitchen with butlers pantry. This stunning residence also enjoys a multi purpose room separate from the main living areas, featuring a full bathroom and delightful outlook.

## 4 🚐 3 🟪 8 🚘

Type : House Price : \$ 3,000,000 Land Size : 4202 sqm

View: https://www.aitkenre.com.au/8062296

Robert Rolls 02 4732 5055

Whilst every attempt has been made to ensure the accuracy of the floorplan contained here, measurements of doors, windows, rooms and any other items are approximate and no responsibility is taken for any error, omission or mis-statement. This plan is for illustrative purposes only and should be used as such by any prospective purchaser. The services, systems and appliances shown have not been tested and no guarantee as to their operability or efficiency can be given.