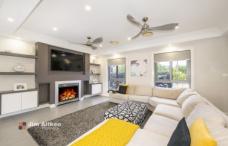

## 200-203 Linden Crescent Cranebrook NSW

Taking pride of place in one of Cranebrooks most desired locations you will find this stunning 8 year old Custom built GJ Gardner Home.

Swing open the 1200 wide entry door and make your way through the foyer, its here you find yourself with two options, the western wing of the property hosts the bedrooms, complete with 3.2m ceilings and built in robes while the master boasts a walk through robe and ensuite. The eastern wing of the property accomodates the living spaces featuring a dual sided gas fireplace and the chefs kitchen with butlers pantry. This stunning residence also enjoys a multi purpose room separate from the main living areas, featuring a full bathroom and delightful outlook.