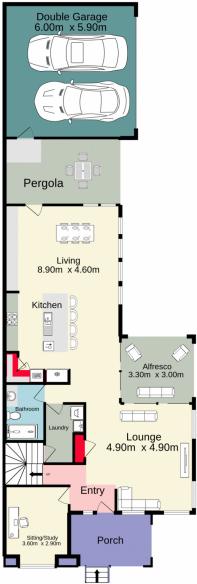

## 64 Forestwood Drive Glenmore Park NSW

Situated within the modern estate of Mulgoa Rise, this beautifully presented four bedroom residence offers all the features needed for a lifestyle of convenience and ease. The ground floor boasts a spacious living area, an at home office / study space as well as a open plan kitchen and dining area, perfect for accommodating family and friends. Upstairs offers four oversized bedrooms, a beautifully presented bathroom and en-suite plus an extra living space leaving no boxes unticked.

- + Ducted air conditioning
- + Three bathrooms
- + Double garage
- + Three living areas
- + Downlights throughout

For full version visit the website

## 4 🕒 3 🔓 4 🗬

**Type**: Terrace **Price**: \$ 1,010,000

View: https://www.aitkenre.com.au/8062295

Ground floor 1st floor 1st.2 sq.m. approx. 1st floor 88.9 sq.m. approx.

TOTAL FLOOR AREA: 244.1 sq.m. approx.

Whilst every attempt has been made to ensure the accuracy of the floorplan contained here, measurements of doors, windrows, rooms and any other items are approximate and no responsibility is taken for any error, omission or mis-statement. This plan is for litterative purposes only and should be used as such by any prospective purchaser. The services, systems and appliances shown have not been tested and no guarantee as to their operability or efficiency can be given.

Made with Metropix ©2022