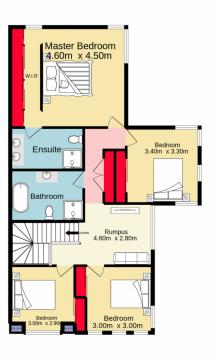

## 64 Forestwood Drive Glenmore Park NSW

Situated within the modern estate of Mulgoa Rise, this beautifully presented four bedroom residence offers all the features needed for a lifestyle of convenience and ease. The ground floor boasts a spacious living area, an at home office / study space as well as a open plan kitchen and dining area, perfect for accommodating family and friends. Upstairs offers four oversized bedrooms, a beautifully presented bathroom and en-suite plus an extra living space leaving no boxes unticked.

- + Ducted air conditioning
- + Three bathrooms
- + Double garage
- + Three living areas
- + Downlights throughout

For full version visit the website

## 4 🕒 3 🔓 4 🗬

**Type**: Terrace **Price**: \$ 1,010,000

View: https://www.aitkenre.com.au/8062295

Ground floor 1st floor 1st.2 sq.m. approx. 1st floor 88.9 sq.m. approx.

TOTAL FLOOR AREA: 244.1 sq.m. approx.

Whilst every attempt has been made to ensure the accuracy of the floorplan contained here, measurements of doors, windrows, rooms and any other items are approximate and no responsibility is taken for any error, omission or mis-statement. This plan is for litterative purposes only and should be used as such by any prospective purchaser. The services, systems and appliances shown have not been tested and no guarantee as to their operability or efficiency can be given.

Made with Metropix ©2022