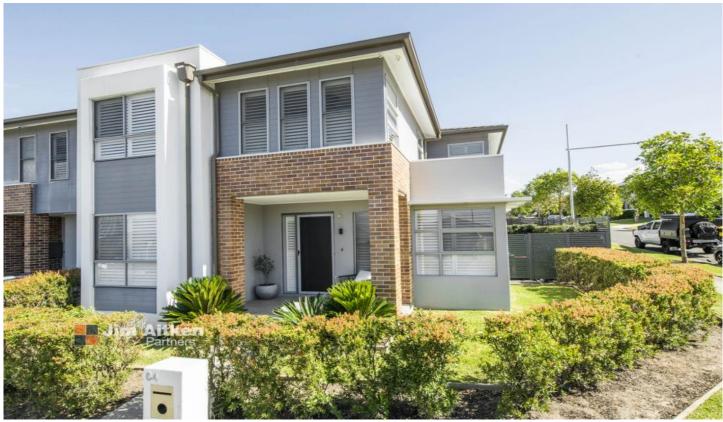

## 64 Forestwood Drive Glenmore Park NSW

Situated within the modern estate of Mulgoa Rise, this beautifully presented four bedroom residence offers all the features needed for a lifestyle of convenience and ease. The ground floor boasts a spacious living area, an at home office / study space as well as a open plan kitchen and dining area, perfect for accommodating family and friends. Upstairs offers four oversized bedrooms, a beautifully presented bathroom and en-suite plus an extra living space leaving no boxes unticked.

- + Ducted air conditioning
- + Three bathrooms
- + Double garage
- + Three living areas
- + Downlights throughout

For full version visit the website

## 4 🕒 3 🔓 4 🗬

**Type**: Terrace **Price**: \$ 1,010,000

View: https://www.aitkenre.com.au/8062295

Ground floor 1st floor 1st.2 sq.m. approx. 1st floor 88.9 sq.m. approx.

TOTAL FLOOR AREA: 244.1 sq.m. approx.