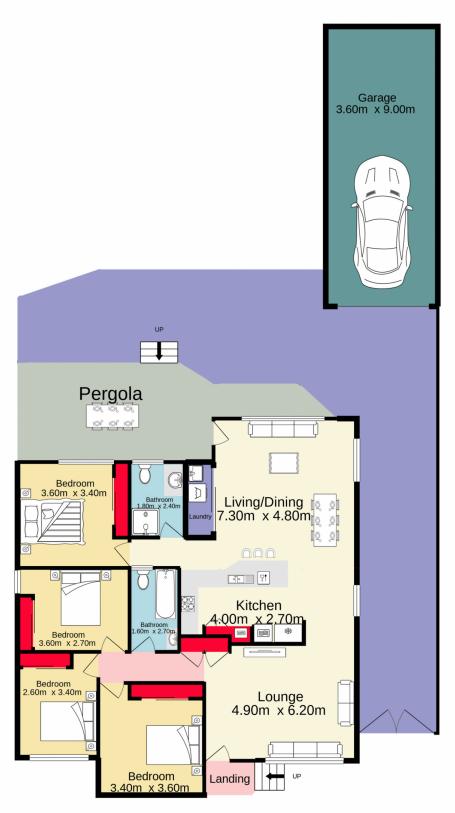

## 131 Richmond Road Cambridge Park NSW

Make 2021 the year you bought the right house at the right time. With features to suit a variety of buyers whether for a first home, downsize, upsize or a solid investment. Families will love the large rear yard and two bathrooms. While investors will appreciate the large R2 zoned block with granny flat potential (STCA).

- + Four bedrooms and two updated bathrooms
- + Huge timber kitchen overlooking the second living area
- + Timber floors throughout and bright North Easterly aspect
- + Low maintenance yard with garage and carport
- + Granny flat potential (STCA)
- + Short walk to station and schools
- + Great tenant in place paying \$440pw

## 4 🕮 2 🟪 6 🖨

Type : House Price : \$ 800,000 Land Size : 556 sqm

View: https://www.aitkenre.com.au/8062287

For full version visit the website