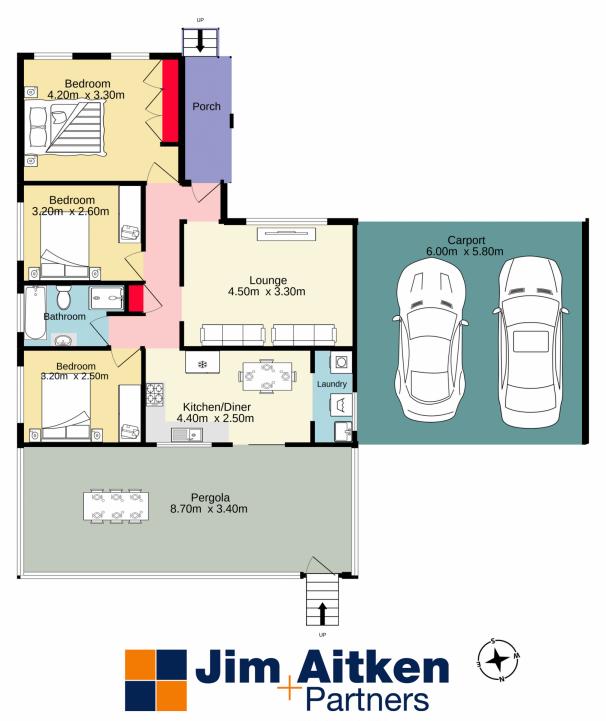

## 42 Gadara Drive South Penrith NSW

Conveniently positioned in the heart of South Penrith presents this gem of opportunity.

Situated on 759m2, this three bedroom, one bathroom brick veneer residence is calling out to any first home buyer or investor and offering a canvas of opportunity.

- + Currently in a fixed tenancy agreement that expires in September
- + Maintainable slate flooring in kitchen space || Timber flooring in living/bedroom spaces
- + Internal access to laundry space
- + Undercover outdoor entertainment area perfect for hosting family and friends
- + Side access allowing space for the boat, campervan or trailer

## Ground floor 135.3 sq.m. approx.

TOTAL FLOOR AREA: 135.3 sq.m. approx.

Whilst every attempt has been made to ensure the accuracy of the floorplan contained here, measurements of doors, windows, rooms and any other items are approximate and no responsibility is taken for any error, omission or mis-statement. This plan is for illustrative purposes only and should be used as such by any prospective purchaser. The services, systems and appliances shown have not been tested and no guarantee as to their operability or efficiency can be given.