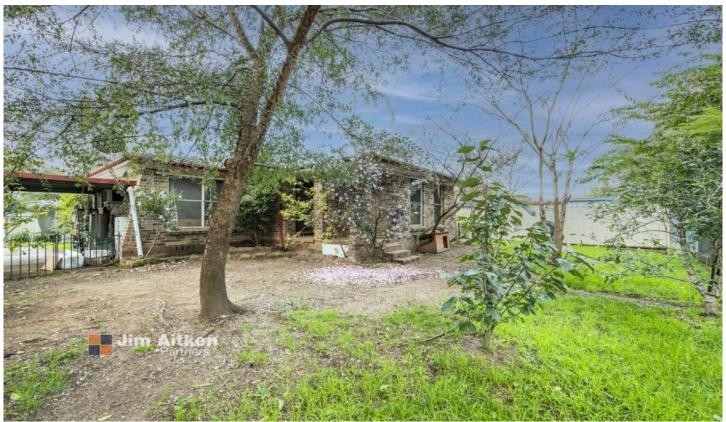

## 42 Gadara Drive South Penrith NSW

Conveniently positioned in the heart of South Penrith presents this gem of opportunity.

Situated on 759m2, this three bedroom, one bathroom brick veneer residence is calling out to any first home buyer or investor and offering a canvas of opportunity.

- + Currently in a fixed tenancy agreement that expires in September
- + Maintainable slate flooring in kitchen space || Timber flooring in living/bedroom spaces
- + Internal access to laundry space
- + Undercover outdoor entertainment area perfect for hosting family and friends
- + Side access allowing space for the boat, campervan or trailer

3 📭 1 🖺 4 😭

Type : House Price : \$ 700,000 Land Size : 759 sqm

View: https://www.aitkenre.com.au/8062281

Dillon Blundell 0414 288 585

For full version visit the website