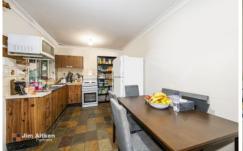

- + Currently in a fixed tenancy agreement that expires in September
- + Maintainable slate flooring in kitchen space || Timber flooring in living/bedroom spaces
- + Internal access to laundry space
- + Undercover outdoor entertainment area perfect for hosting family and friends
- + Side access allowing space for the boat, campervan or trailer