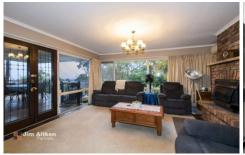

- + Large picture windows in living room
- + Modern ensuite to main bedroom
- + Renovated kitchen with stone benchtops and stainless steel appliances
- + Undercover parking for 4 cars plus turning bay
- + Large landscaped backyard with established gardens
- + Close to primary school, daycare and shops