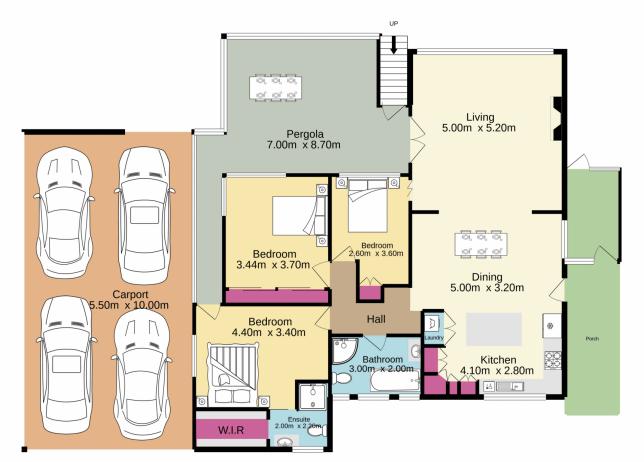

## 3 📭 2 🖺 8 🗬

Type : House Price : \$ 880,000 Land Size : 1391 sqm

View: https://www.aitkenre.com.au/8062273

TOTAL FLOOR AREA: 196.3 sq.m. approx.

Whilst every attempt has been made to ensure the accuracy of the flootplan cordained here, measurements of doors, windows, rooms and any other items are approximate and no responsibility is taken for any error, omission or mis-statement. This plan is for illustrative purposes only and should be used as such by any prospective purchaser. The services, systems and appliances shown have not been tested and no guarantee as to their opperability or efficiency can be given.