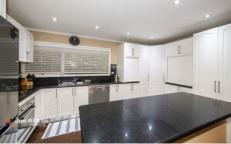

- + Large picture windows in living room
- + Modern ensuite to main bedroom
- + Renovated kitchen with stone benchtops and stainless steel appliances
- + Undercover parking for 4 cars plus turning bay
- + Large landscaped backyard with established gardens
- + Close to primary school, daycare and shops