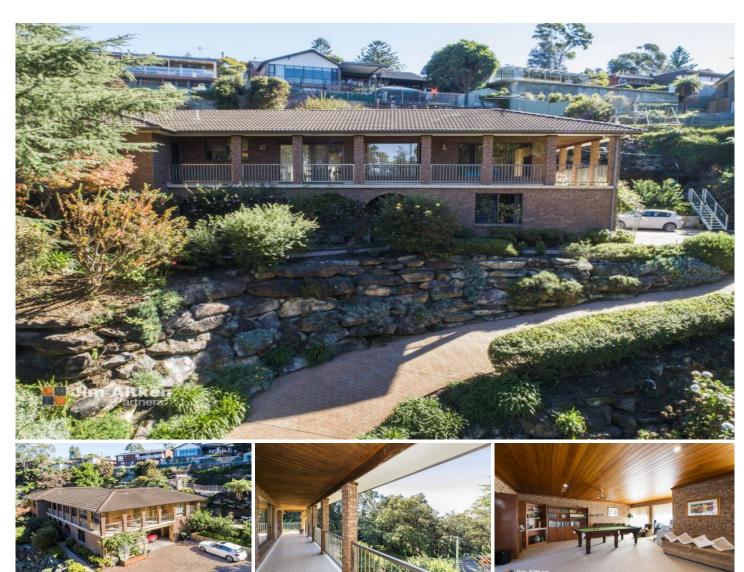

## 24 Scenic Crescent Mount Riverview NSW

Nestled in a private oasis with sweeping bush views lies this large custom designed family home. Featuring full brick construction with a suspended concrete slab, no expense has been spared in its creation. The upper level features a large living room with a central fire place, a second living room, four bedrooms, a sewing room and a large kitchen with a walk in pantry. The lower level features a massive garage with space for five or more cars, a large home office, 2 bedroom in law accommodation and a games room. The rear yard is perfect for families and includes a sparkling in ground swimming pool and undercover entertaining area.

## 6 🞮 3 🟪 12 🚘

Type : House
Price : \$ 1,265,000
Building Size : 125 sqm
Land Size : 1669 sqm

View: https://www.aitkenre.com.au/8062271

TOTAL FLOOR AREA: 534.9 sq.m. approx.

Whilst every attempt has been made to ensure the accuracy of the floorplan contained here, measurements of doors, windows, comma and any other items are approximate and no responsibility is taken for any error, omission or mis-statement. This plan is for illustrative purposes only and should be used as such by any prospective purchaser. The services, systems and appliances shown have not been tested and no guarantee as to their operability or efficiency; can be given.