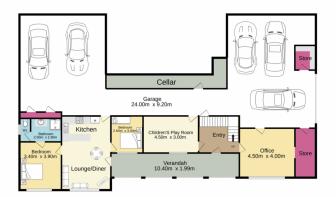

## 24 Scenic Crescent Mount Riverview NSW

Nestled in a private oasis with sweeping bush views lies this large custom designed family home. Featuring full brick construction with a suspended concrete slab, no expense has been spared in its creation. The upper level features a large living room with a central fire place, a second living room, four bedrooms, a sewing room and a large kitchen with a walk in pantry. The lower level features a massive garage with space for five or more cars, a large home office, 2 bedroom in law accommodation and a games room. The rear yard is perfect for families and includes a sparkling in ground swimming pool and undercover entertaining area.

## 6 🞮 3 🟪 12 🚘

Type : House
Price : \$ 1,265,000
Building Size : 125 sqm
Land Size : 1669 sqm

View: https://www.aitkenre.com.au/8062271

TOTAL FLOOR AREA: 534.9 sq.m. approx.

Whilst every attempt has been made to ensure the accuracy of the floorplan contained here, measurements of doors, windows, comma and any other items are approximate and no responsibility is taken for any error, omission or mis-statement. This plan is for illustrative purposes only and should be used as such by any prospective purchaser. The services, systems and appliances shown have not been tested and no guarantee as to their operability or efficiency; can be given.