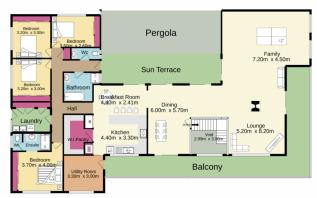

## 24 Scenic Crescent Mount Riverview NSW

Nestled in a private oasis with sweeping bush views lies this large custom designed family home. Featuring full brick construction with a suspended concrete slab, no expense has been spared in its creation. The upper level features a large living room with a central fire place, a second living room, four bedrooms, a sewing room and a large kitchen with a walk in pantry. The lower level features a massive garage with space for five or more cars, a large home office, 2 bedroom in law accommodation and a games room. The rear yard is perfect for families and includes a sparkling in ground swimming pool and undercover entertaining area.

## 6 🞮 3 🟪 12 🚘

Type : House
Price : \$ 1,265,000
Building Size : 125 sqm
Land Size : 1669 sqm

View: https://www.aitkenre.com.au/8062271

TOTAL FLOOR AREA: 534.9 sq.m. approx.

Whilst every attempt has been made to ensure the accuracy of the floorplan contained here, measurements of doors, windows, comma and any other items are approximate and no responsibility is taken for any error, omission or mis-statement. This plan is for illustrative purposes only and should be used as such by any prospective purchaser. The services, systems and appliances shown have not been tested and no guarantee as to their operability or efficiency; can be given.