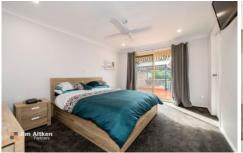

## Featuring;

- Ceiling fans installed in living area and main bedroom
- Split system air conditioning
- Spacious walk-in pantry
- Newly renovated bathroom and en-suite
- Immaculately presented deck and pergola
- Solar panels installed with the addition of solar hot water system