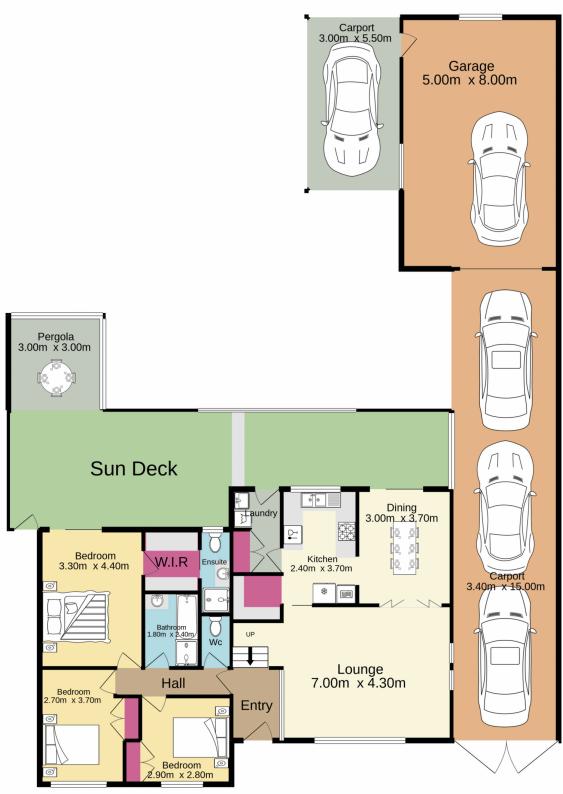

## 15 Ovens Drive Werrington County NSW

Situated on a family friendly street in Werrington County, this three bedroom, brick veneer home is attractive to anyone looking to buy their first home or invest in the market.

## Featuring;

- Ceiling fans installed in living area and main bedroom
- Split system air conditioning
- Spacious walk-in pantry
- Newly renovated bathroom and en-suite
- Immaculately presented deck and pergola
- Solar panels installed with the addition of solar hot water system

## For full version visit the website

TOTAL FLOOR AREA: 221.9 sq.m. approx.