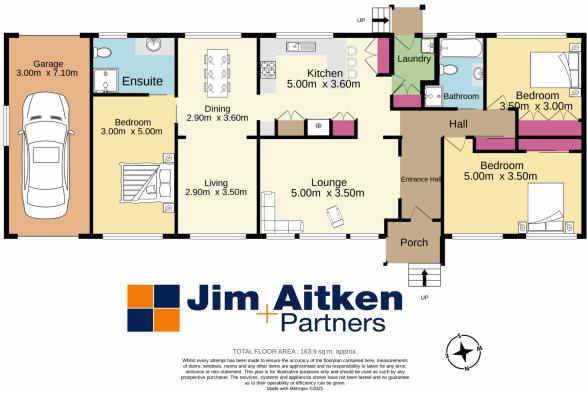

## 26 Denintend Place South Penrith NSW

Whether you're looking to move in or invest this fantastic family home has everything you want! Featuring three large bedrooms, two living areas and a dining room there is plenty of space of everyone. Recently modernised with floating floorboards, a stylish ensuite and bathroom there is nothing to do but move in and enjoy. The new buyers will also love the low maintenance grassed backyard complete with a large shed and side access perfect for storing your boat or trailer. There is plenty of car accommodation too with a large garage and a second driveway for additional off-street parking. With too many features to list a private inspection is a must!

## 3 📭 2 🔓 2 😭

Type : House Land Size : 558.8 sqm

View: https://www.aitkenre.com.au/8062267