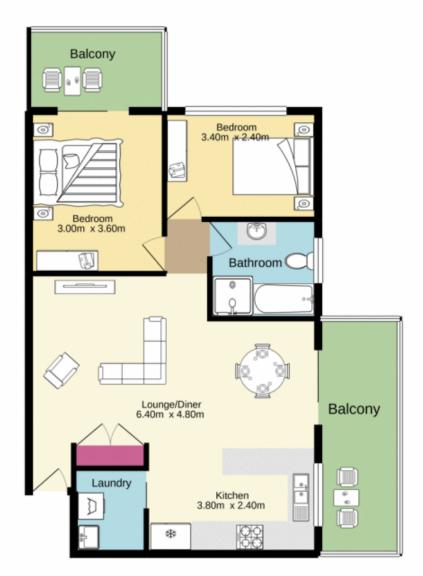

## 12/42-44 Woodriff Street Penrith NSW

Situated in a prime central location this original two bedroom top floor unit will give you a fantastic entry point to the CBD Penrith market place. Featuring spacious bedrooms, large kitchen and not one, but two balconies to enjoy, this property will suit a variety of buyers.

- + Two good sized bedrooms
- + Spacious kitchen with loads of bench space
- + Two separate balconies
- + Mountain views
- + Internal laundry
- + Small and well maintained complex
- + Single lock up garage

## 2 🕮 1 🟪 2 🖨

Type: Unit Price: \$ 360,000

View: https://www.aitkenre.com.au/8062266

TOTAL FLOOR AREA: 61.3 sq.m. approx.

Whilst every attempt has been made to ensure the accuracy of the floorplan contained here, measurements of doors, windows, norms and any other items are approximate and no responsibility in taken for any error, ensission or min-statement. The plan is for illustrative proposes only and should be used as such thy any prespective purchaser. The services, systems and appliances shown have not been tested and no guarantee as to their operability or efficiency can be given.