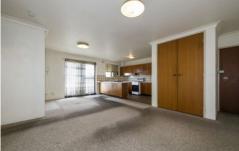

## 12/42-44 Woodriff Street Penrith NSW

Situated in a prime central location this original two bedroom top floor unit will give you a fantastic entry point to the CBD Penrith market place. Featuring spacious bedrooms, large kitchen and not one, but two balconies to enjoy, this property will suit a variety of buyers.

- + Two good sized bedrooms
- + Spacious kitchen with loads of bench space
- + Two separate balconies
- + Mountain views
- + Internal laundry
- + Small and well maintained complex
- + Single lock up garage