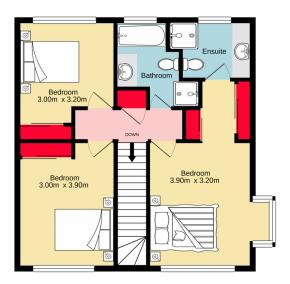

- + Three sizeable bedrooms all with built ins
- + Large master bedroom with dual robes and ensuite
- + Split system A/C to master bedroom and living room
- + Main bathroom with bathtub and separate shower
- + Single garage with internal access
- + Entertaining deck plus private backyard and garden shed
- + Body corporate fees of only \$450pq

## 3 🕮 2 🟪 2 🖨

Type: Townhouse Price: \$ 640,000

View: https://www.aitkenre.com.au/8062264

Ground floor 67.1 sq.m. approx. 1st floor 55.5 sq.m. approx.

TOTAL FLOOR AREA: 122.6 sq.m. approx.

Whist every attempt has been made to ensure the accuracy of the floorplan contained here, measurements of doors, windows, rooms and any other tiens are approximate and no responsibility is taken for any error, omission or mis-statement. This plan is for illustrative purposes only and should be used as such by any prospective purchaser. The services, systems and appliances shown have not been tested and no guarantee as to their operability or efficiency can be given.