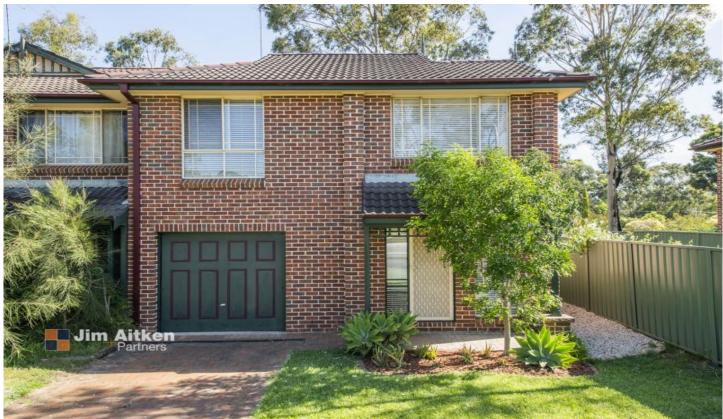

## 29 Sherwood Circuit Penrith NSW

This recently updated three bedroom home represents great value for an astute investor or first home buyer. Professionally repainted top to bottom with brand new carpet upstairs and brand new kitchen appliances, this property has nothing to do but move in or rent out.

- + Three sizeable bedrooms all with built ins
- + Large master bedroom with dual robes and ensuite
- + Split system A/C to master bedroom and living room
- + Main bathroom with bathtub and separate shower
- + Single garage with internal access
- + Entertaining deck plus private backyard and garden shed
- + Body corporate fees of only \$450pq