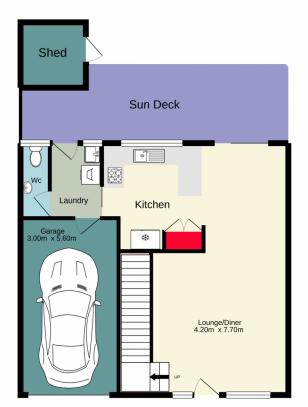

- + Three sizeable bedrooms all with built ins
- + Large master bedroom with dual robes and ensuite
- + Split system A/C to master bedroom and living room
- + Main bathroom with bathtub and separate shower
- + Single garage with internal access
- + Entertaining deck plus private backyard and garden shed
- + Body corporate fees of only \$450pq

## 3 🕮 2 🟪 2 🖨

Type: Townhouse Price: \$ 640,000

View: https://www.aitkenre.com.au/8062264

Ground floor 67.1 sq.m. approx. 1st floor 55.5 sq.m. approx.

TOTAL FLOOR AREA: 122.6 sq.m. approx.

Whist every attempt has been made to ensure the accuracy of the floorplan contained here, measurements of doors, windows, rooms and any other tiens are approximate and no responsibility is taken for any error, omission or mis-statement. This plan is for illustrative purposes only and should be used as such by any prospective purchaser. The services, systems and appliances shown have not been tested and no guarantee as to their operability or efficiency can be given.