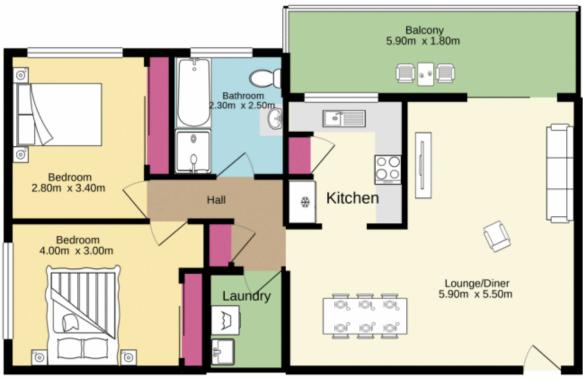

## 2 📭 1 🔓 2 🖨

Type: Unit

View: https://www.aitkenre.com.au/8062262

White very attempt has been made to ensure the accuracy of the floorplan contained here, measurements of doors, mindress, rooms and any other items are appearanced and one speciability is taken for any enry, omission or mis-statement. The plan is the flantative purposes only and should be used as such by any prospective purchaser. The services, systems and appliances shown have not been tested and no guarantee as to their operations or efficiency can be given.