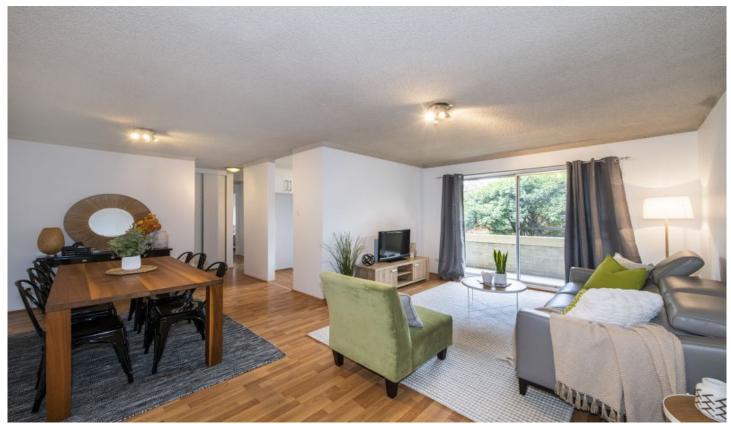

## 16/181 Derby Street Penrith NSW

Situated in a pleasant complex in Penrith's CBD this first floor unit enjoys a position that is away from the main entrance and the street which will leave you feeling like you're away from the hustle and bustle all whilst being able to take advantage of the many local amenities that Penrith has to offer which are only a short distance away. If you're a first home buyer or you're looking to add to your investment portfolio this unit is a must see! Call us now to arrange your own private inspection.

- + Lock up garage
- + Leafy outlook
- + Internal laundry
- + Open plan layout
- + Freshly painted throughout

For full version visit the website