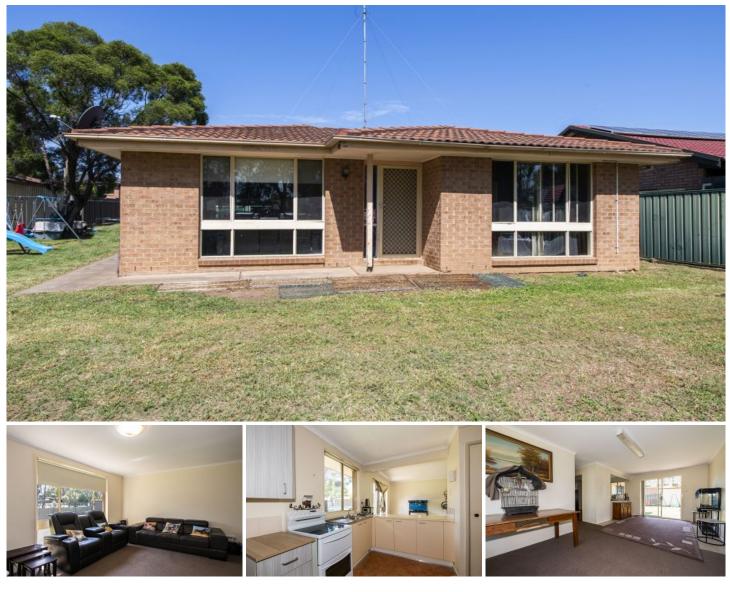

## 53 Newham Drive Cambridge Gardens NSW

It isn't often that a property in this tightly held suburb comes on the market. Positioned close to all the things the family needs this home is a perfect first start or investment. Featuring two separate living spaces, garage under the main roof and a fully fenced grassy block this will tick a lot of boxes. Bring your tools or a handy person as there's a little work to be done but it's just putting the icing on the cake on a solid investment.

- + Neat and simple layout
- + Two separate living rooms
- + Less than 1km to Coles
- + Less than 1km to Primary School and daycare
- + Land size of 762sqm (approx)
- + Fully fenced yard offering potential to extend (STCA)

## 3 🎮 1 🟪 2 🚘

| Туре      | : House                               |
|-----------|---------------------------------------|
| Price     | : \$ 602,000                          |
| Land Size | : 762 sqm                             |
| View      | : https://www.aitkenre.com.au/8062259 |