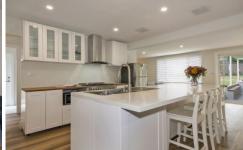

- + Oversized kitchen with 40mm stone island
- + Stainless steel appliances including 900mm oven with natural gas cooktop
- + Butlers pantry

For full version visit the website