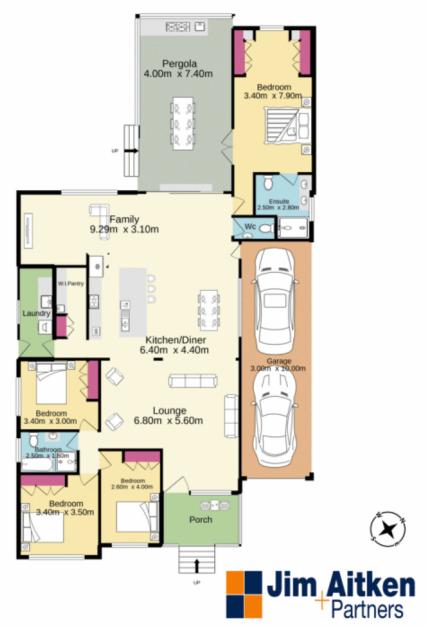

## 4 🕮 2 🟪 4 🖨

Type : House Price : \$ 900,000 Land Size : 607 sqm

View: https://www.aitkenre.com.au/8062256

TOTAL FLOOR AREA: 215.2 sq.m. approx.

TOTAL FLOOR AREA: 215.2 sq.m. approx. given been made to ensure the accuracy of the flooping contained here, measurements proximately and any other items are approximate and no responsibility is taken for any enror, statement. The plant is for illustrative purposes only and should be used as such by any store. The services, systems and appliances shown have not been tested and no guarantee as to their operating or efficiency can be given. Made with Mercips C-3021