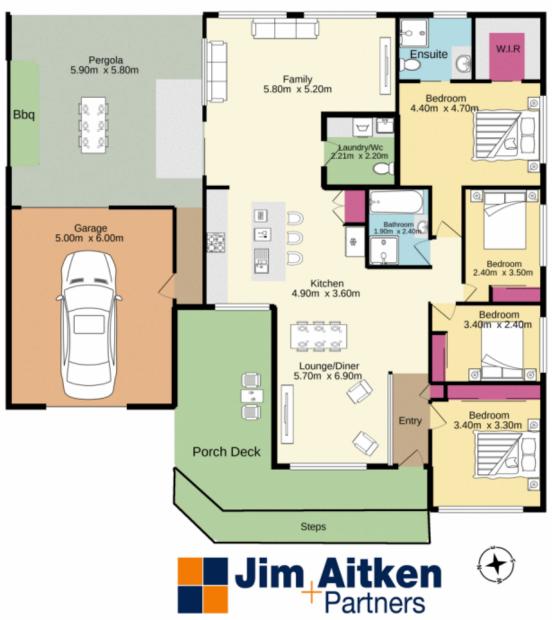

## Ground floor 192.2 sq.m. approx.

TOTAL FLOOR AREA: 192.2 sq.m. approx.

Whist every attempt has been made to ensure the accuracy of the flooping nortained here, measurements of abox, windows, rooms and any other items are approximate and no responsibility is taken for any error, ornisision on risk-statement. This plan is for illustrative purposes only and should be used as such by any prospective purchaser. The services, systems and againstices shewn have not been tested and no guarantee as to their operation of efficiency can be given.