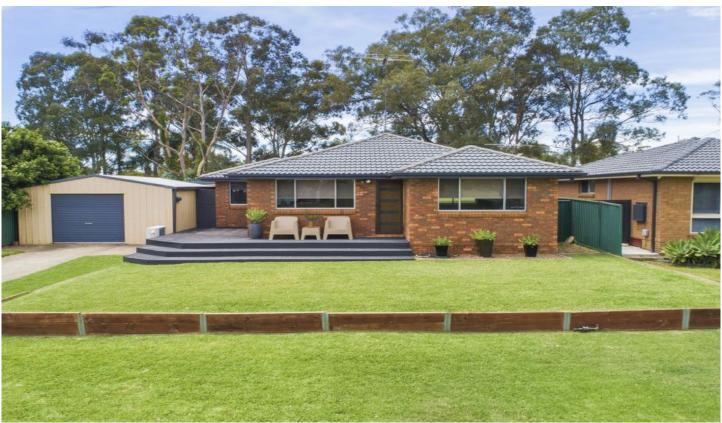

## 28 Coronation Grove Cambridge Gardens NSW

With splashes of character and charm throughout, this modernised four bedroom home is a unique opportunity for you to secure the lifestyle your family deserves. Flaunting a beautifully updated kitchen, spacious living areas and practical yard space, this immaculately presented home has something for everyone. Featuring a capacious outdoor entertaining area and salt water pool, be sure not to miss out on this amazing opportunity before it slips through your fingers.

- + Outdoor entertaining area
- + Renovated kitchen with large island bench
- + Immaculately renovated bathroom and ensuite
- + Built in wardrobes to all bedrooms
- + Second living area

For full version visit the website

## 4 📮 2 🔓 4 😭

Type : House Price : \$ 750,000 Land Size : 669 sqm

View: https://www.aitkenre.com.au/8062253