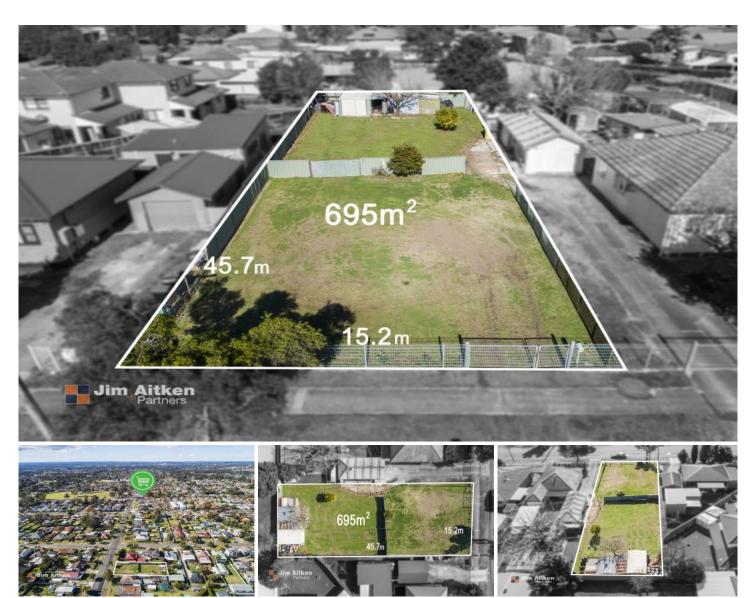

## 168 Oxford Street Cambridge Park NSW

Are you looking for flat and mostly clear duplex site? Are you looking to build a new house and granny flat to offer two rental incomes? Or are you after land size big enough for a large north facing family home and still have a big backyard? (STCA).

A big block with bigger potential is now on offer in this popular and growing suburb. We'll let you work out it's highest and best use and calculate the costs involved. Contact your architect and builders and get to work. There's even a shed included!

With a 15+ metre frontage, 45+ metre depth all on R2 zoning there is a myriad of options on offer to the astute purchaser. What will you do?

View: https://www.aitkenre.com.au/8062250

For full version visit the website