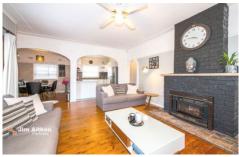

## 55 Pembroke Street Cambridge Park NSW

Are you looking for a home with nothing more to do? A home that offers good proportions, a modern kitchen, an updated bathroom and a low maintenance yard? Then this is the home for you. Add to that gorgeous period details including, polished timber floors, picture rails, detailed cornicing, high ceilings with roses and original brick archways this home just oozes character.

- + Modern kitchen with stone benchtops and stainless steel appliances
- + Polished timber flooring throughout living and bedrooms
- + Updated bathroom with bath plus 2nd separate toilet
- + Low maintenance grassed back yard with undercover area
- + Split system A/C and slow combustion fireplace