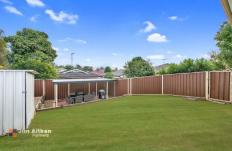

- + Modern kitchen with stone benchtops and stainless steel appliances
- + Polished timber flooring throughout living and bedrooms
- + Updated bathroom with bath plus 2nd separate toilet
- + Low maintenance grassed back yard with undercover area
- + Split system A/C and slow combustion fireplace