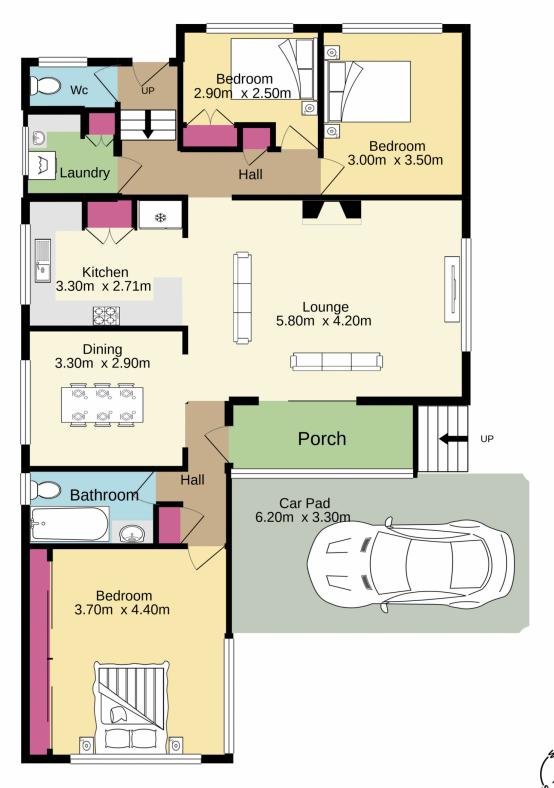

## 55 Pembroke Street Cambridge Park NSW

Are you looking for a home with nothing more to do? A home that offers good proportions, a modern kitchen, an updated bathroom and a low maintenance yard? Then this is the home for you. Add to that gorgeous period details including, polished timber floors, picture rails, detailed cornicing, high ceilings with roses and original brick archways this home just oozes character.

- + Modern kitchen with stone benchtops and stainless steel appliances
- + Polished timber flooring throughout living and bedrooms
- + Updated bathroom with bath plus 2nd separate toilet
- + Low maintenance grassed back yard with undercover area
- + Split system A/C and slow combustion fireplace

## 3 📭 1 🖺 2 🗬

Type : House Price : \$ 662,000 Land Size : 347 sqm

View: https://www.aitkenre.com.au/8062248

TOTAL FLOOR AREA: 115.6 sq.m. approx.