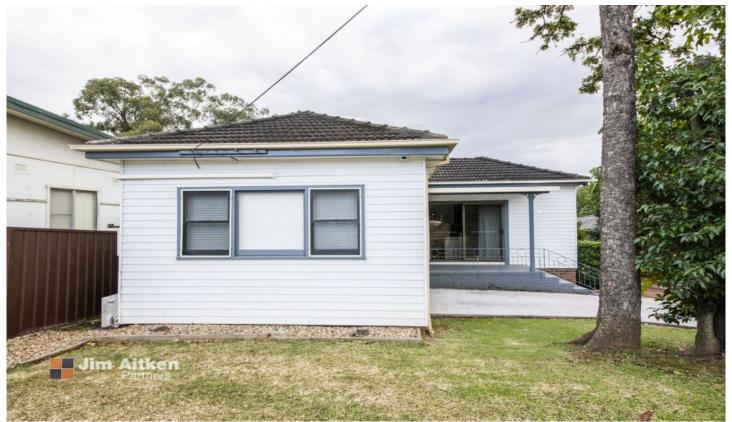

## 55 Pembroke Street Cambridge Park NSW

Are you looking for a home with nothing more to do? A home that offers good proportions, a modern kitchen, an updated bathroom and a low maintenance yard? Then this is the home for you. Add to that gorgeous period details including, polished timber floors, picture rails, detailed cornicing, high ceilings with roses and original brick archways this home just oozes character.

## 3 📭 1 🖺 2 🗬

Type : House Price : \$ 662,000 Land Size : 347 sqm

View: https://www.aitkenre.com.au/8062248

TOTAL FLOOR AREA: 115.6 sq.m. approx.