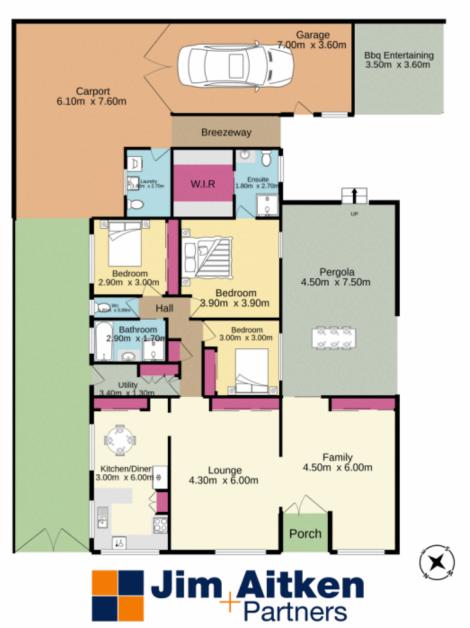

## 6 Selwyn Avenue Cambridge Gardens NSW

Look at this three bedroom brick home situated in one of the most family friendly areas in the Penrith Region. This is the perfect home to start your dream family. Featuring a walk-in robe and an ensuite to the main, you will never fight for bathroom time. The home has a large single garage plus carport and a safe, private, sunny rear yard. The internal proportions of the home are great with two large living areas and loads of storage. The kitchen provides loads of bench space and is flooded with natural light.

- + Master bedroom with walk-in robe and ensuite
- + 2 x air conditioners
- + Northerly aspect
- + Land size of 558sqm (approx)
- + 3 toilets

For full version visit the website

## 3 2 4 4

Type : House Land Size : 558 sqm

View: https://www.aitkenre.com.au/8062247

TOTAL FLOOR AREA: 253.1 sq.m. approx.

Whilst every attempt has been made to ensure the accuracy of the floorpian contained here, measurements of doors, windows, rooms and any other items are approximate and no responsibility in taken for any ensure mission or nis resistancers. The just externers. The just in fire illustrative purposes only and should be used as such by any prospective purchaser. The services, systems and appliances shown have not been tested and no guarantee as to their operatility or efficiency can be given.